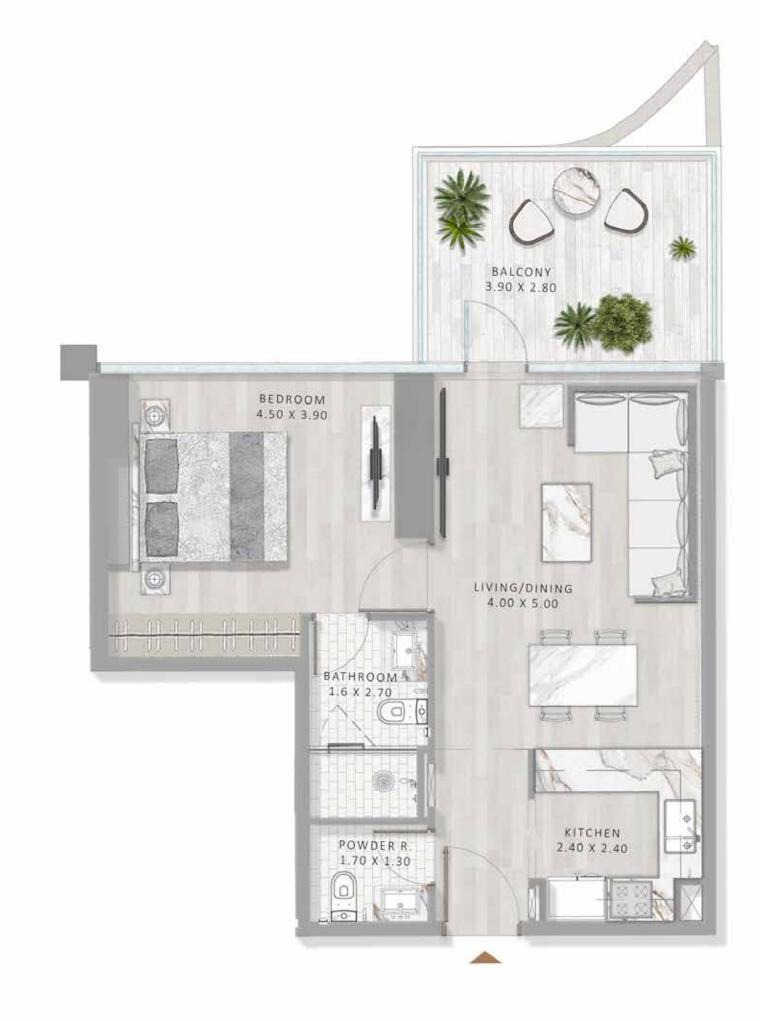

E OTHER SIDE, AN ELEGANT NETWORK OF WATERBORNE CATWALKS, LINKING ONE MANMADE ISLAND TO ANOTHER.











THE 1 AND 2 BED RESIDENCES AT ELEGANCE TOWER

ARE MODEL EXAMPLES OF URBAN SOPHISTICATION. IN A TOUR DE FORCE OF SUPER LUXURY LIVING, ALL UNITS NOT ONLY EXEMPLIFY THE HIGHEST STANDARDS OF QUALITY AND FINISHING. THEY ALSO EMBODY PLAYFULNESS, WITH A SECRET DOOR IN THE LIVING ROOM LEADING TO A PLUSHLY DECORATED BEDROOM.











IN ADDITION TO SECRET DOORS, ELEGANCE TOWER'S TOP THREE ULTRA LUXURY FLOORS HAVE ANOTHER SHOW-STOPPING SURPRISE. THESE TRANSFORMATIVE SPACES CONTAIN DROP-DOWN BEDS BUILT INTO THEIR CEILINGS, ALLOWING YOU TO MAGICALLY REMODEL YOUR LIVING SPACE WITH THE INTRODUCTION OF A SECOND SLEEPING UNIT AT ANY TIME YOU WISH.









1 BED TYPE A













1 BED TYPE D







1 BED TYPE E





































2 BED TYPE B









## DAMAC PROPERTIES

### LIVE THE LUXURY

DAMAC Properties has been at the forefront of the Middle East's luxury real estate market since 2002, delivering award-winning residential, commercial and leisure properties across the region, including the UAE, Saudi Arabia, Qatar, Jordan, Lebanon, Iraq, Maldives, Canada, the United States, as well as the United Kingdom. Since then, the company has delivered approximately 42,000 homes, with a development portfolio of more than 28,000 at various stages of planning and progress.\*

Joining forces with some of the world's most eminent fashion and lifestyle brands, DAMAC has brought new and exciting living concepts to the market in collaborations that include a golf course man