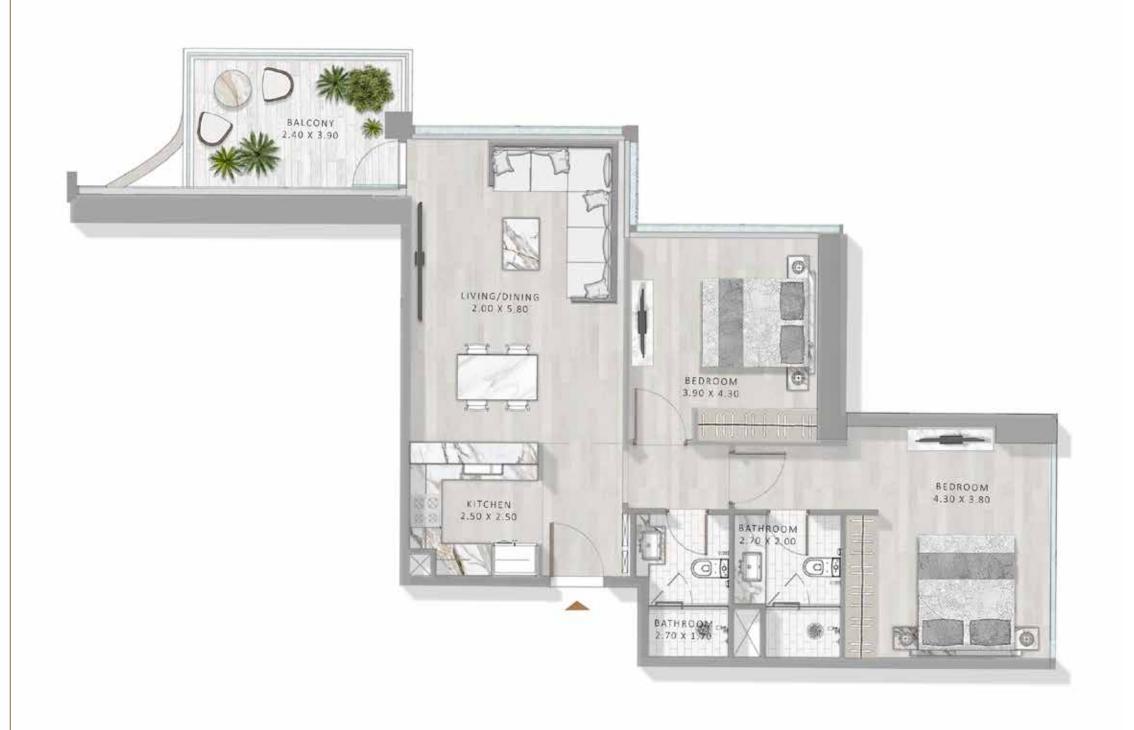

MANMADE ISLAND TO ANOTHER.











THE 1 AND 2 BED RESIDENCES AT ELEGANCE TOWER

ARE MODEL EXAMPLES OF URBAN SOPHISTICATION. IN A TOUR DE FORCE OF SUPER LUXURY LIVING, ALL UNITS NOT ONLY EXEMPLIFY THE HIGHEST STANDARDS OF QUALITY AND FINISHING. THEY ALSO EMBODY PLAYFULNESS, WITH A SECRET DOOR IN THE LIVING ROOM LEADING TO A PLUSHLY DECORATED BEDROOM.











IN ADDITION TO SECRET DOORS, ELEGANCE TOWER'S TOP THREE ULTRA LUXURY FLOORS HAVE ANOTHER SHOW-STOPPING SURPRISE. THESE TRANSFORMATIVE SPACES CONTAIN DROP-DOWN BEDS BUILT INTO THEIR CEILINGS, ALLOWING YOU TO MAGICALLY REMODEL YOUR LIVING SPACE WITH THE INTRODUCTION OF A SECOND SLEEPING UNIT AT ANY TIME YOU WISH.









1 BED TYPE A













1 BED TYPE D







1 BED TYPE E





































2 BED TYPE B









## DAMAC PROPERTIES

### LIVE THE LUXURY

DAMAC Properties has been at the forefront of the Middle East's luxury real estate market since 2002, delivering award-winning residential, commercial and leisure properties across the region, including the UAE, Saudi Arabia, Qatar, Jordan, Lebanon, Iraq, Maldives, Canada, the United States, as well as the United Kingdom. Since then, the company has delivered approximately 42,000 homes, with a development portfolio of more than 28,000 at various stages of planning and progress.\*

Joining forces with some of the world's most eminent fashion and lifestyle brands, DAMAC has brought new and exciting living concepts to the market in collaborations that include a golf course managed by The Trump Organization, and luxury homes in association with