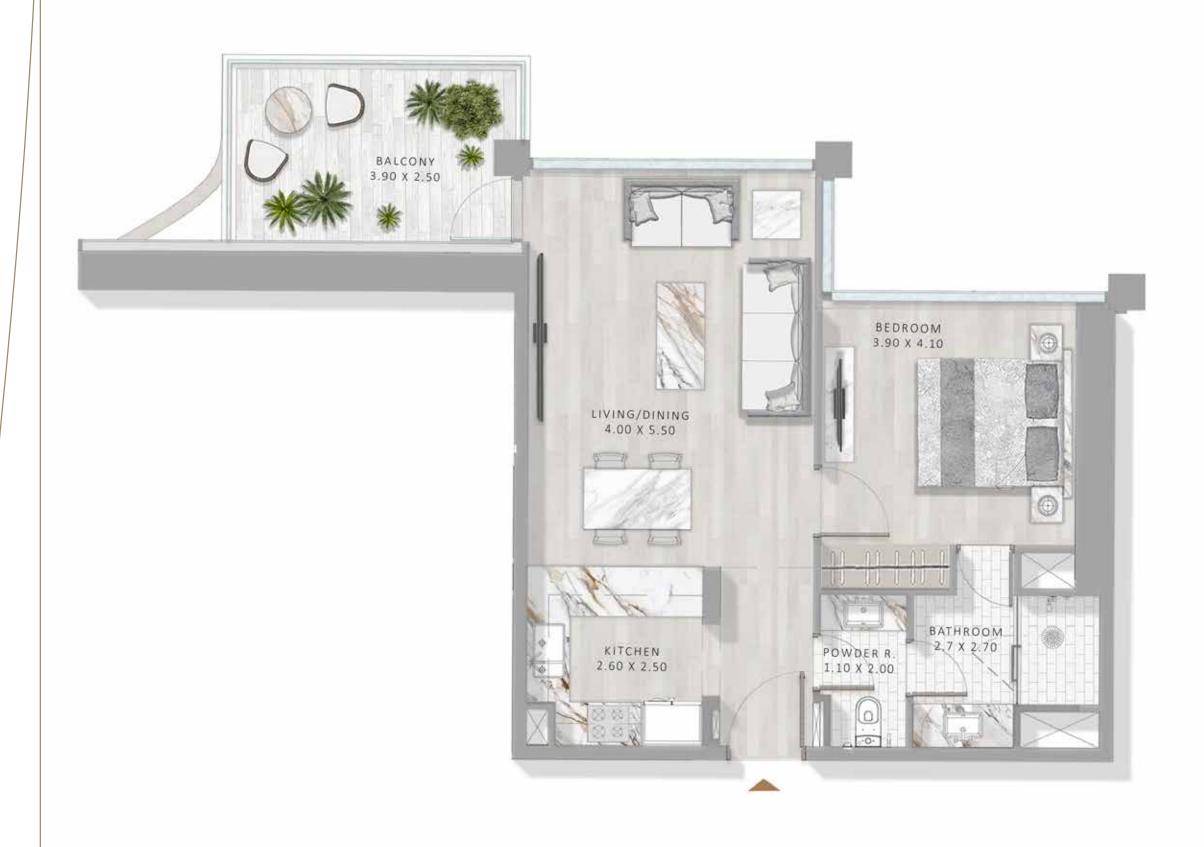

THE OTHER SIDE, AN ELEGANT NETWORK OF WATERBORNE CATWALKS, LINKING ONE MANMADE ISLAND TO ANOTHER.











THE 1 AND 2 BED RESIDENCES AT ELEGANCE TOWER

ARE MODEL EXAMPLES OF URBAN SOPHISTICATION. IN A TOUR DE FORCE OF SUPER LUXURY LIVING, ALL UNITS NOT ONLY EXEMPLIFY THE HIGHEST STANDARDS OF QUALITY AND FINISHING. THEY ALSO EMBODY PLAYFULNESS, WITH A SECRET DOOR IN THE LIVING ROOM LEADING TO A PLUSHLY DECORATED BEDROOM.











IN ADDITION TO SECRET DOORS, ELEGANCE TOWER'S TOP THREE ULTRA LUXURY FLOORS HAVE ANOTHER SHOW-STOPPING SURPRISE. THESE TRANSFORMATIVE SPACES CONTAIN DROP-DOWN BEDS BUILT INTO THEIR CEILINGS, ALLOWING YOU TO MAGICALLY REMODEL YOUR LIVING SPACE WITH THE INTRODUCTION OF A SECOND SLEEPING UNIT AT ANY TIME YOU WISH.









1 BED TYPE A













1 BED TYPE D







1 BED TYPE E





































2 BED TYPE B









## DAMAC PROPERTIES

### LIVE THE LUXURY

DAMAC Properties has been at the forefront of the Middle East's luxury real estate market since 2002, delivering award-winning residential, commercial and leisure properties across the region, including the UAE, Saudi Arabia, Qatar, Jordan, Lebanon, Iraq, Maldives, Canada, the United States, as well as the United Kingdom. Since then, the company has delivered approximately 42,000 homes, with a development portfolio of more than 28,000 at various stages of planning and progress.\*

Joining forces with some of the world's most eminent fashion and lifestyle brands, DAMAC has brought new and exciting living concepts to the market in collaborations that include a golf course m