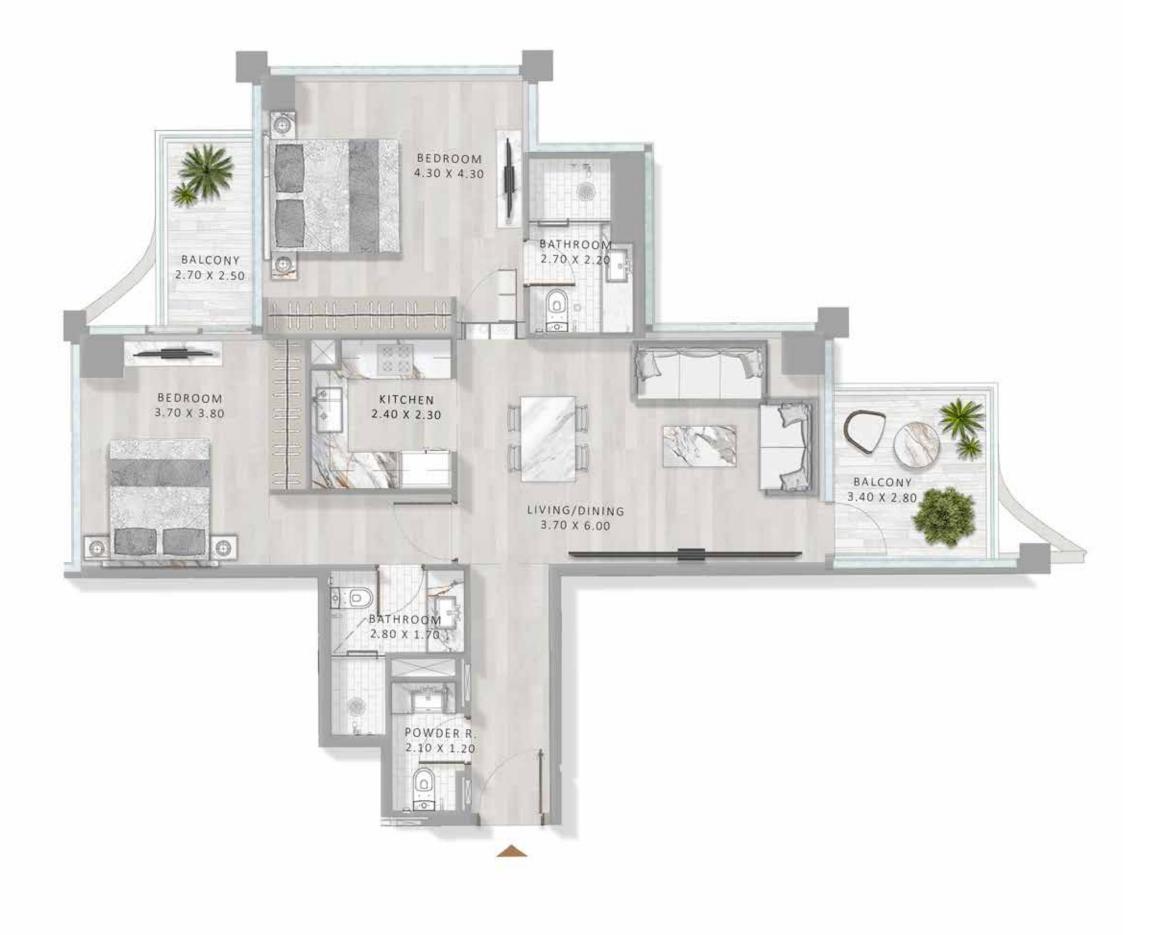

THE 1 AND 2 BED RESIDENCES AT ELEGANCE TOWER

ARE MODEL EXAMPLES OF URBAN SOPHISTICATION. IN A TOUR DE FORCE OF SUPER LUXURY LIVING, ALL UNITS NOT ONLY EXEMPLIFY THE HIGHEST STANDARDS OF QUALITY AND FINISHING. THEY ALSO EMBODY PLAYFULNESS, WITH A SECRET DOOR IN THE LIVING ROOM LEADING TO A PLUSHLY DECORATED BEDROOM.

1 BED TYPE A

1 BED TYPE D

1 BED TYPE E

2 BED TYPE B