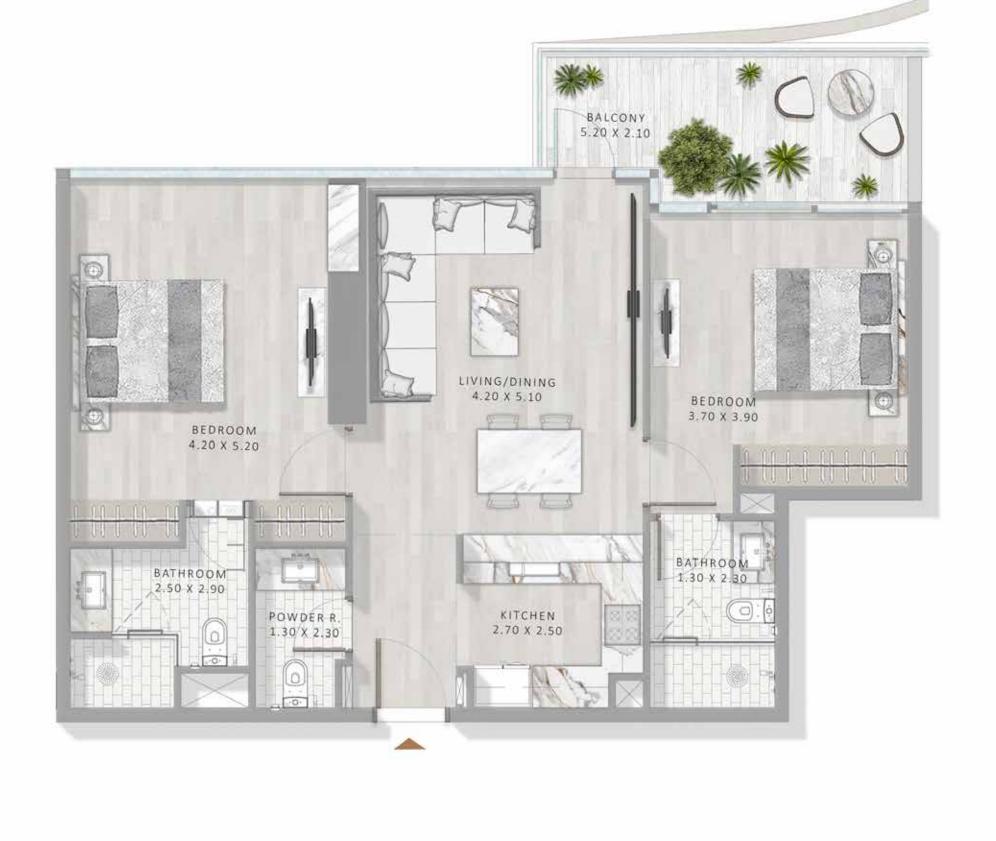

THE 1 AND 2 BED RESIDENCES AT ELEGANCE TOWER

ARE MODEL EXAMPLES OF URBAN SOPHISTICATION. IN A TOUR DE FORCE OF SUPER LUXURY LIVING, ALL UNITS NOT ONLY EXEMPLIFY THE HIGHEST STANDARDS OF QUALITY AND FINISHING. THEY ALSO EMBODY PLAYFULNESS, WITH A SECRET DOOR IN THE LIVING ROOM LEADING TO A PLUSHLY DECORATED BEDROOM.

1 BED TYPE A

1 BED TYPE D

1 BED TYPE E

2 BED TYPE B