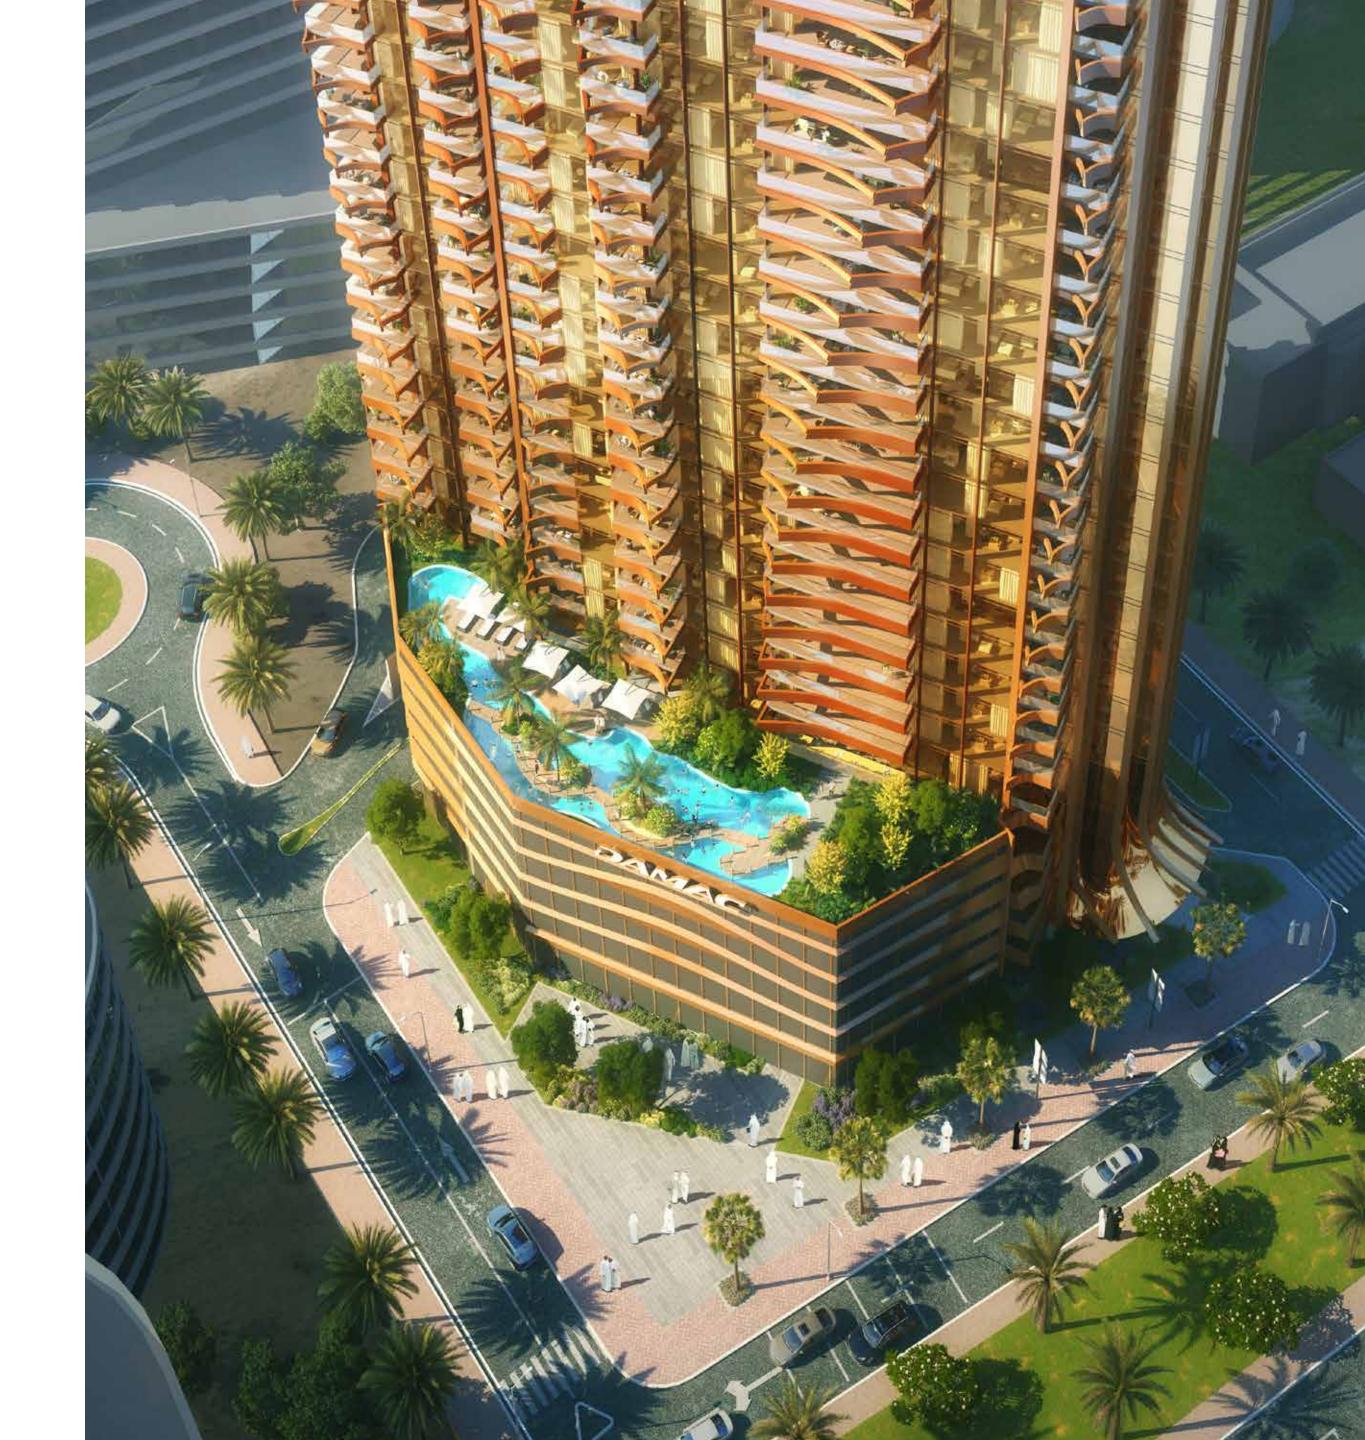

THE PODIUM LEVEL,

WHERE EVEN THE WATER IS EN VOGUE, INVITES YOU TO RELAX. THE FIRST SIDE OF ITS EXPANSIVE POOL OFFERS TRANQUILITY IN THE MORNING, SCREENED ENTERTAINMENT BY DAY, AND A RECREATION **ZONE** COMPLETE WITH DJ AT NIGHT. THE OTHER SIDE, AN ELEGANT NETWORK OF WATERBORNE CATWALKS, LINKING ONE MANMADE ISLAND TO ANOTHER.