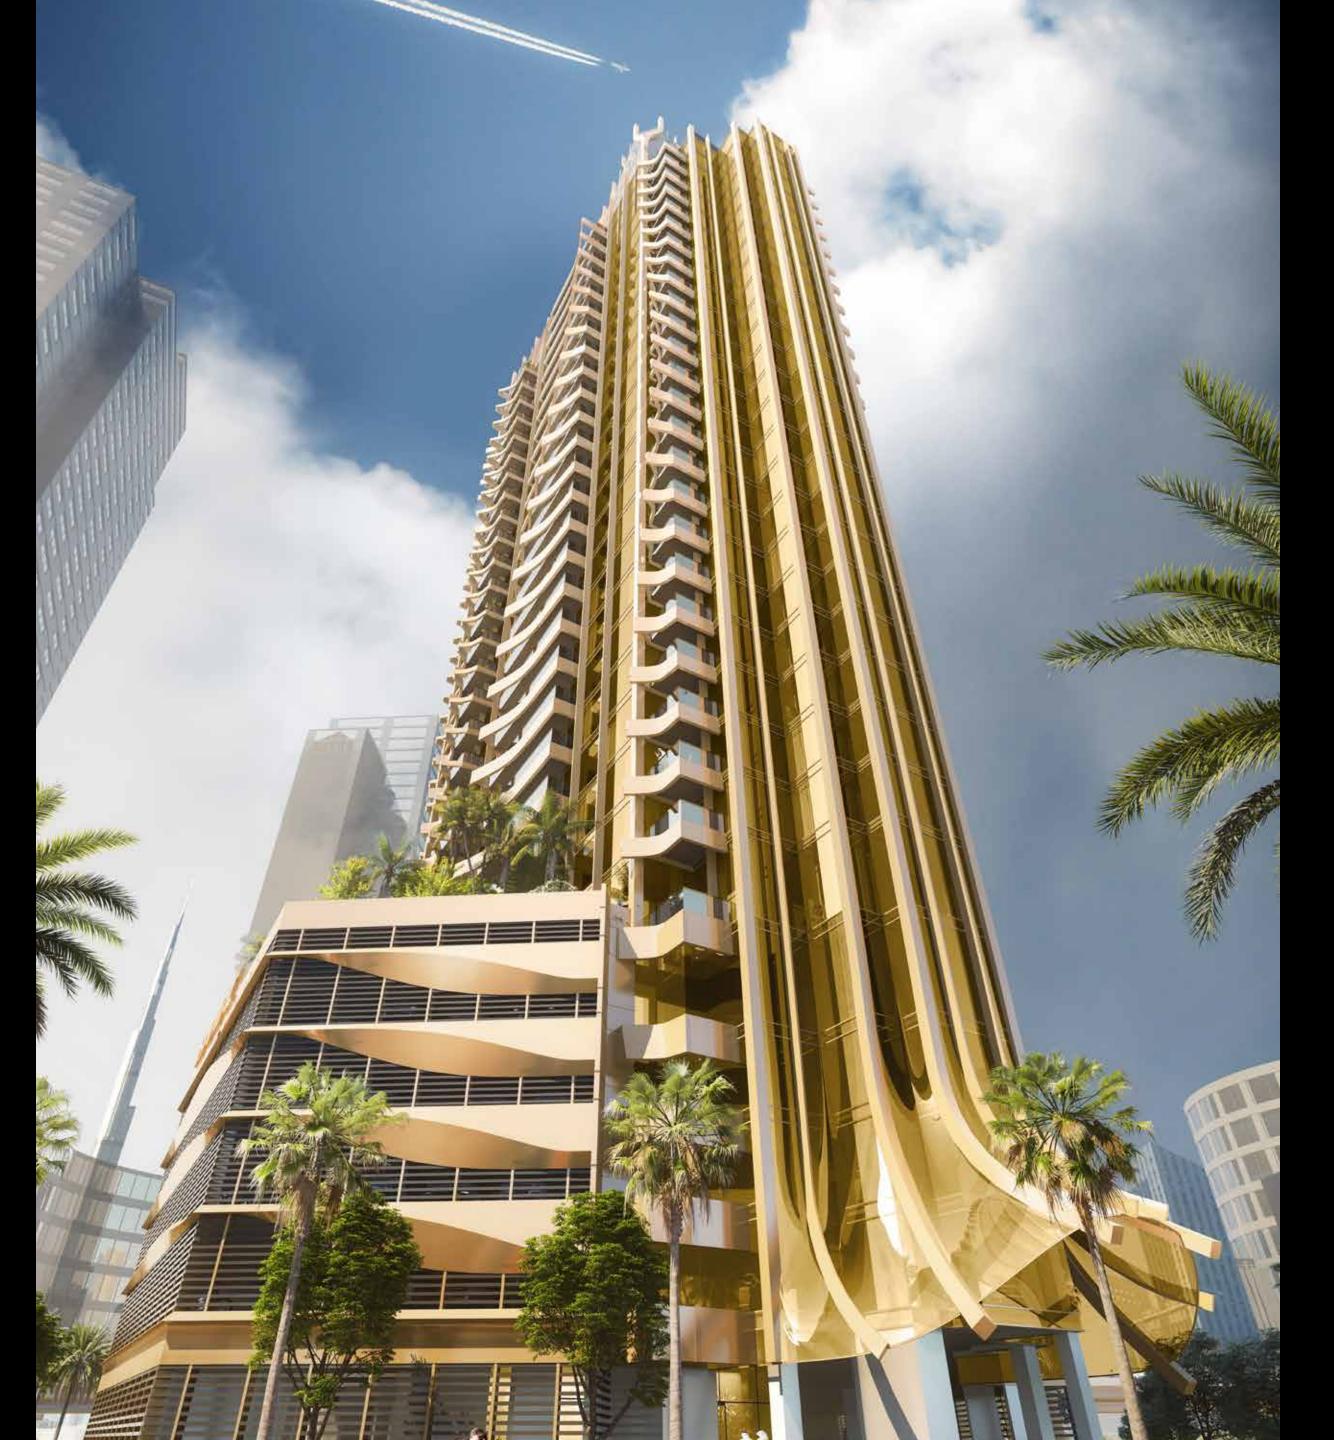

LEGANCE TOWER

WITH ITS UNMISTAKABLE POISE AND SWEEPING TERRACES, THE EXTERIOR OF ELEGANCE TOWER **EVOKES THE** REFINEMENT OF A BESPOKE DRESS SHOWERED BY FLASHLIGHTS AS IT IS MODELED DOWN A FASHION RUNWAY. HERE, RESIDENTS LIVE WITH THE SAME PANACHE AS A SPRING/SUMMER COLLECTION.

# ENTRANCE AS FLOWING AS ABREEZE

EGANCE TOWER

AT THE DOORS OF ELEGANCE TOWER, THE FASHION EXPERIENCE CONTINUES. THE AWNING GLIDES DOWN FROM THE CROWN OF THE BUILDING, SWAYING LIKE A PLEATED SKIRT IN A SUMMER BREEZE BEFORE BILLOWING OUTWARDS AND CASTING ITS SHADE OVER THE ENTRANCE.