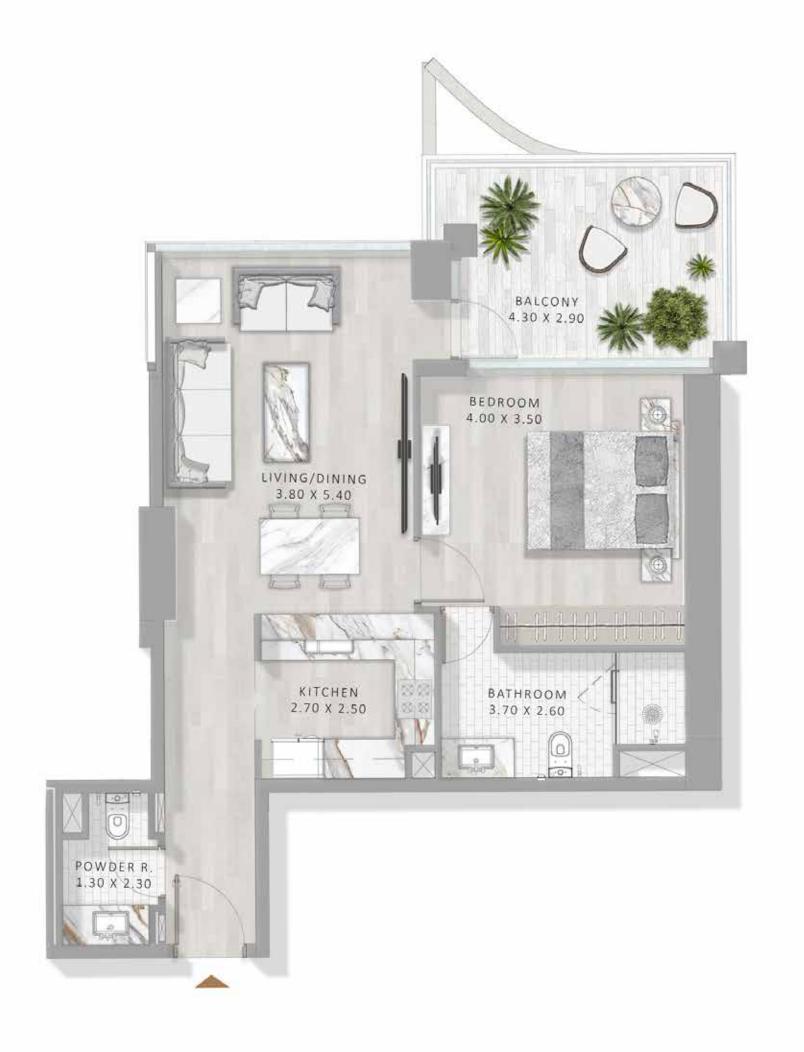

THE 1 AND 2 BED RESIDENCES AT ELEGANCE TOWER

ARE MODEL EXAMPLES OF URBAN SOPHISTICATION. IN A TOUR DE FORCE OF SUPER LUXURY LIVING, ALL UNITS NOT ONLY EXEMPLIFY THE HIGHEST STANDARDS OF QUALITY AND FINISHING. THEY ALSO EMBODY PLAYFULNESS, WITH A SECRET DOOR IN THE LIVING ROOM LEADING TO A PLUSHLY DECORATED BEDROOM.

1 BED TYPE A

1 BED TYPE D

1 BED TYPE E

2 BED TYPE B