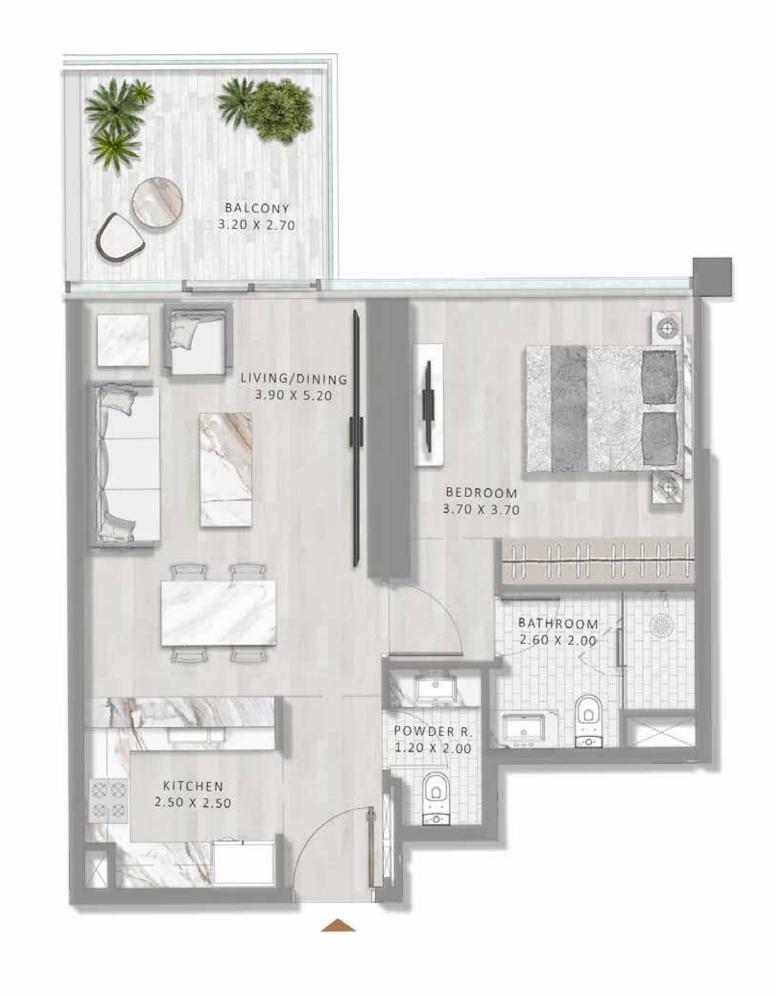

THE 1 AND 2 BED RESIDENCES AT ELEGANCE TOWER

ARE MODEL EXAMPLES OF URBAN SOPHISTICATION. IN A TOUR DE FORCE OF SUPER LUXURY LIVING, ALL UNITS NOT ONLY EXEMPLIFY THE HIGHEST STANDARDS OF QUALITY AND FINISHING. THEY ALSO EMBODY PLAYFULNESS, WITH A SECRET DOOR IN THE LIVING ROOM LEADING TO A PLUSHLY DECORATED BEDROOM.

1 BED TYPE A

1 BED TYPE D

1 BED TYPE E

2 BED TYPE B