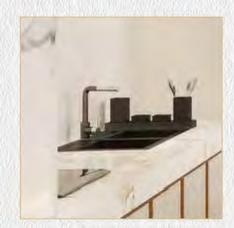

# BATHROOMS FINISHING MATERIAL

Bathroom partition Fluted glass panel with copper bronze finish highlights

Fittings
Brand Newform or
equivalent, copper
bronze finish

**Vanity**Porcelain Machi Vecchia
look or equivalent

Joinery
Fluted clear glass panels
with metal trim highlights

Counter / Backsplash Porcelain Machi Vecchia look or equivalent

Flooring High end Volakas Marble or equivalent

TERRACES FINISHING MATERIAL