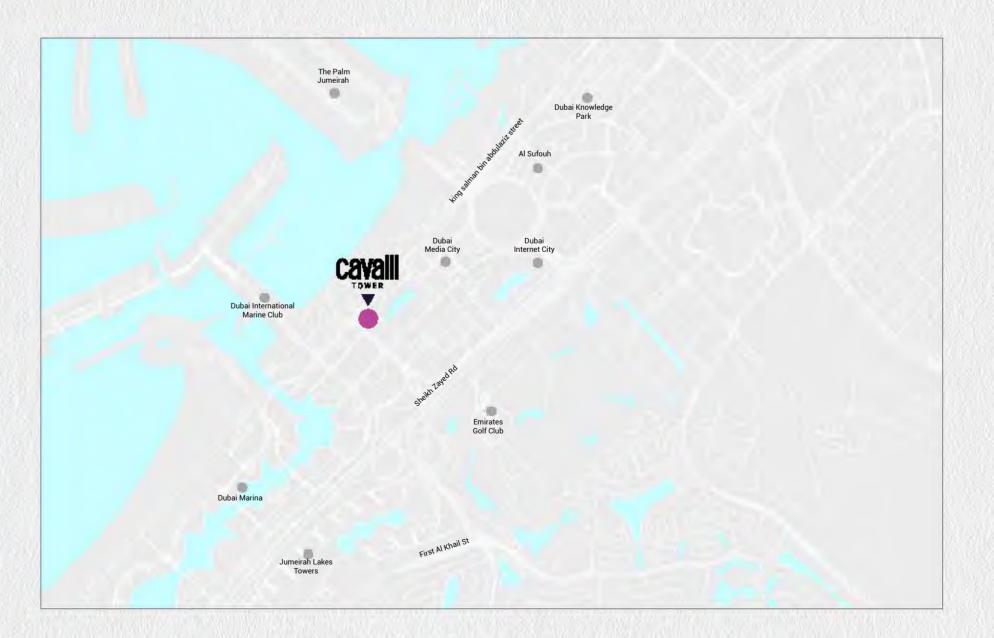

# WHERE THE WORLD IS AT YOUR DOORSTEP

Located along the western coast of Dubai, Al Sufouh is a high-profile neighbourhood in Jumeirah. It stretches across 7 square kilometres towards the north-western side of Dubai Marina with the other end hemmed by Dubai Internet City, Dubai Media City and Dubai Knowledge Village and headquartered by some of the world's largest corporations.