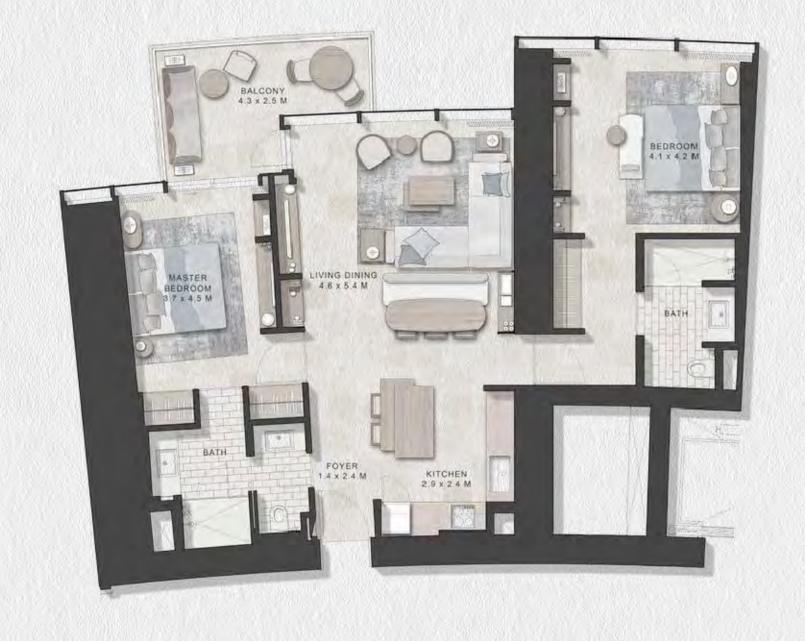

# CaValli Tower

DAMAC

FLOOR PLANS

1 BED TYPE A LEVELS 04-08

1 BED TYPE A2 LEVELS 04-08

LEVELS 04-06 LEVELS 07-08

LEVELS 04-06

LEVELS 07-08

1 BED TYPE B LEVELS 04-22 / 24-37

#### LUXURY

2 BED TYPE A1 LEVELS 9-22 / 31-37

LEVELS 04-22 / 24-37

LEVELS 9-22 / 31-37

2 BED TYPE A4 LEVELS 07-22 / 24-37

### LUXURY

2 BED TYPE B LEVELS 04-22

LEVELS 07-08 LEVELS 09-22 / 24-37

LEVELS 04-08

LEVELS 09-22

3 BED TYPE A LEVELS 24-37

LEVELS 24-37

1 BED TYPE B LEVELS 38-39