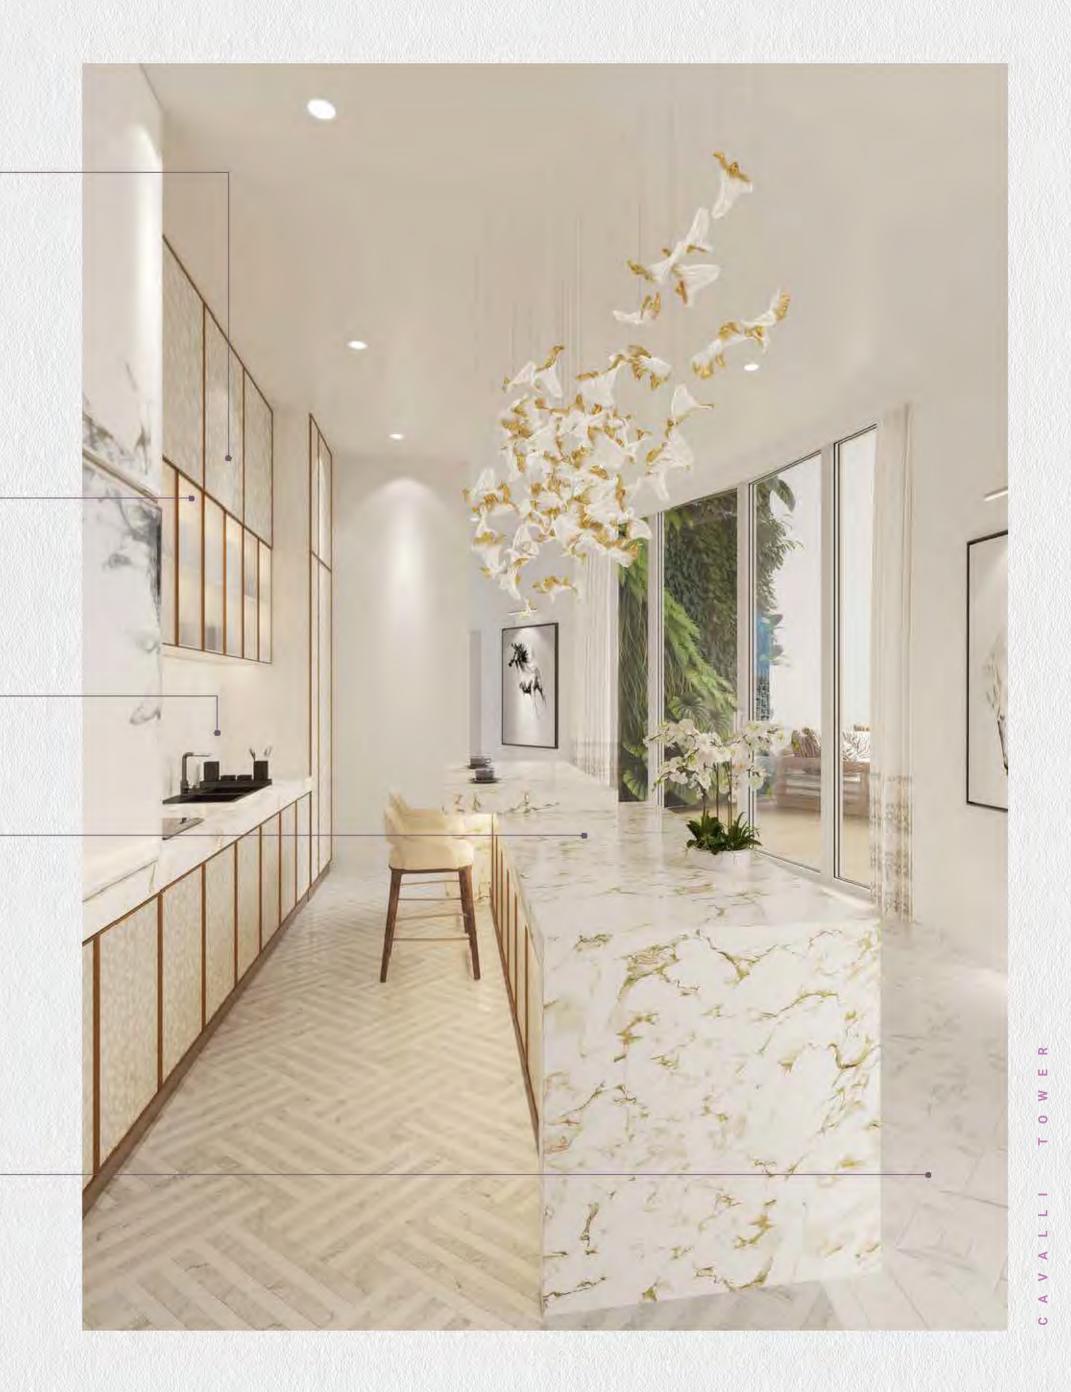

WHERE HIGH FLIERS TOUCHDOWN IN STYLE

Come home to impeccable style with Cavalli interiors, a tribute to exquisite finishes and bold designs that reflect an elevated way of life. From the lobby to the living spaces, every inch is a true testament of taste – with high ceilings and rich details.

The front-facing apartments feature flexible kitchens fitted with artwork wall separations that transform your living room into a space to entertain your discerning guests. Also on show are lush bathrooms and bedrooms with free standing bathtubs and glass operable partitions.

# KITCHENS FINISHING MATERIAL

Appliances
Brand Electrolux or
equivalent for built-in fridge,
cooker, hob, hood and
washing machine

**Fittings**Brand Newform or equivalent

Joinery
Cupboards in white gloss
timber veneer with metal
trim highlights

Joinery
Fluted clear glass panels
with metal trim highlights

Counter / Backsplash Porcelain Machi Vecchia look or equivalent

Flooring High end Volakas Marble or equivalent

TERRACES FINISHING MATERIAL