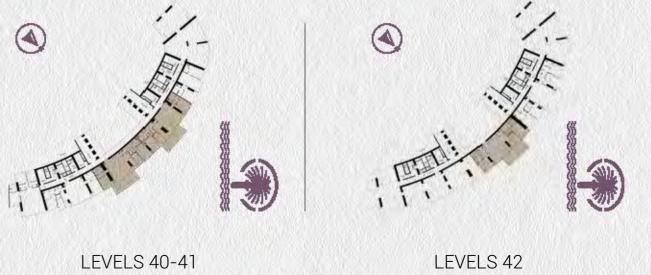

#### SUPER LUXURY

2 BED TYPE A2 LEVELS 40,41

LEVEL 67

LEVELS 40-41

2 BED TYPE A3 LEVELS 42-47 & 67

### SUPER LUXURY

2 BED TYPE A4 LEVELS 40,41,42

LEVELS 42-47, 67

2 BED C DUPLEX LOWER LEVELS 49,51,53,55,57