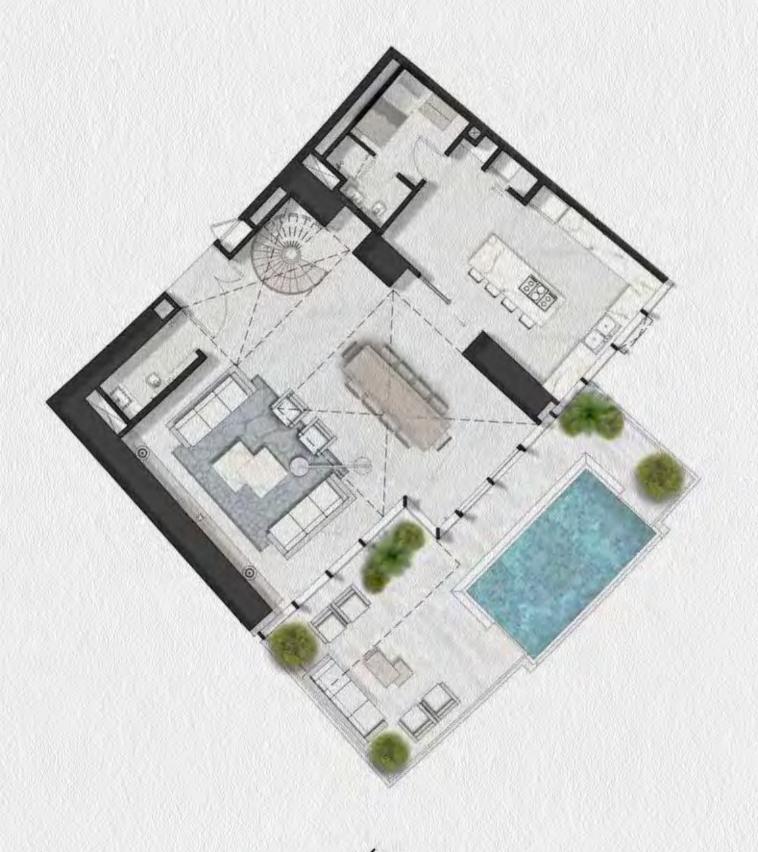

### SUPER LUXURY

2 BED TYPE A4 LEVELS 40,41,42

LEVELS 42-47, 67

2 BED C DUPLEX LOWER LEVELS 49,51,53,55,57

### SUPER LUXURY

2 BED C DUPLEX UPPER LEVELS 50,52,54,56,58

LEVELS 49,51,53,55,57

LEVELS 50,52,54,56,58

2 BED TYPE D DUPLEX LOWER LEVEL 40

### SUPER LUXURY

2 BED TYPE D DUPLEX UPPER LEVEL 41

LEVEL 40

LEVEL 41

3 BED TYPE A1 LEVELS 42-47 & 59-66