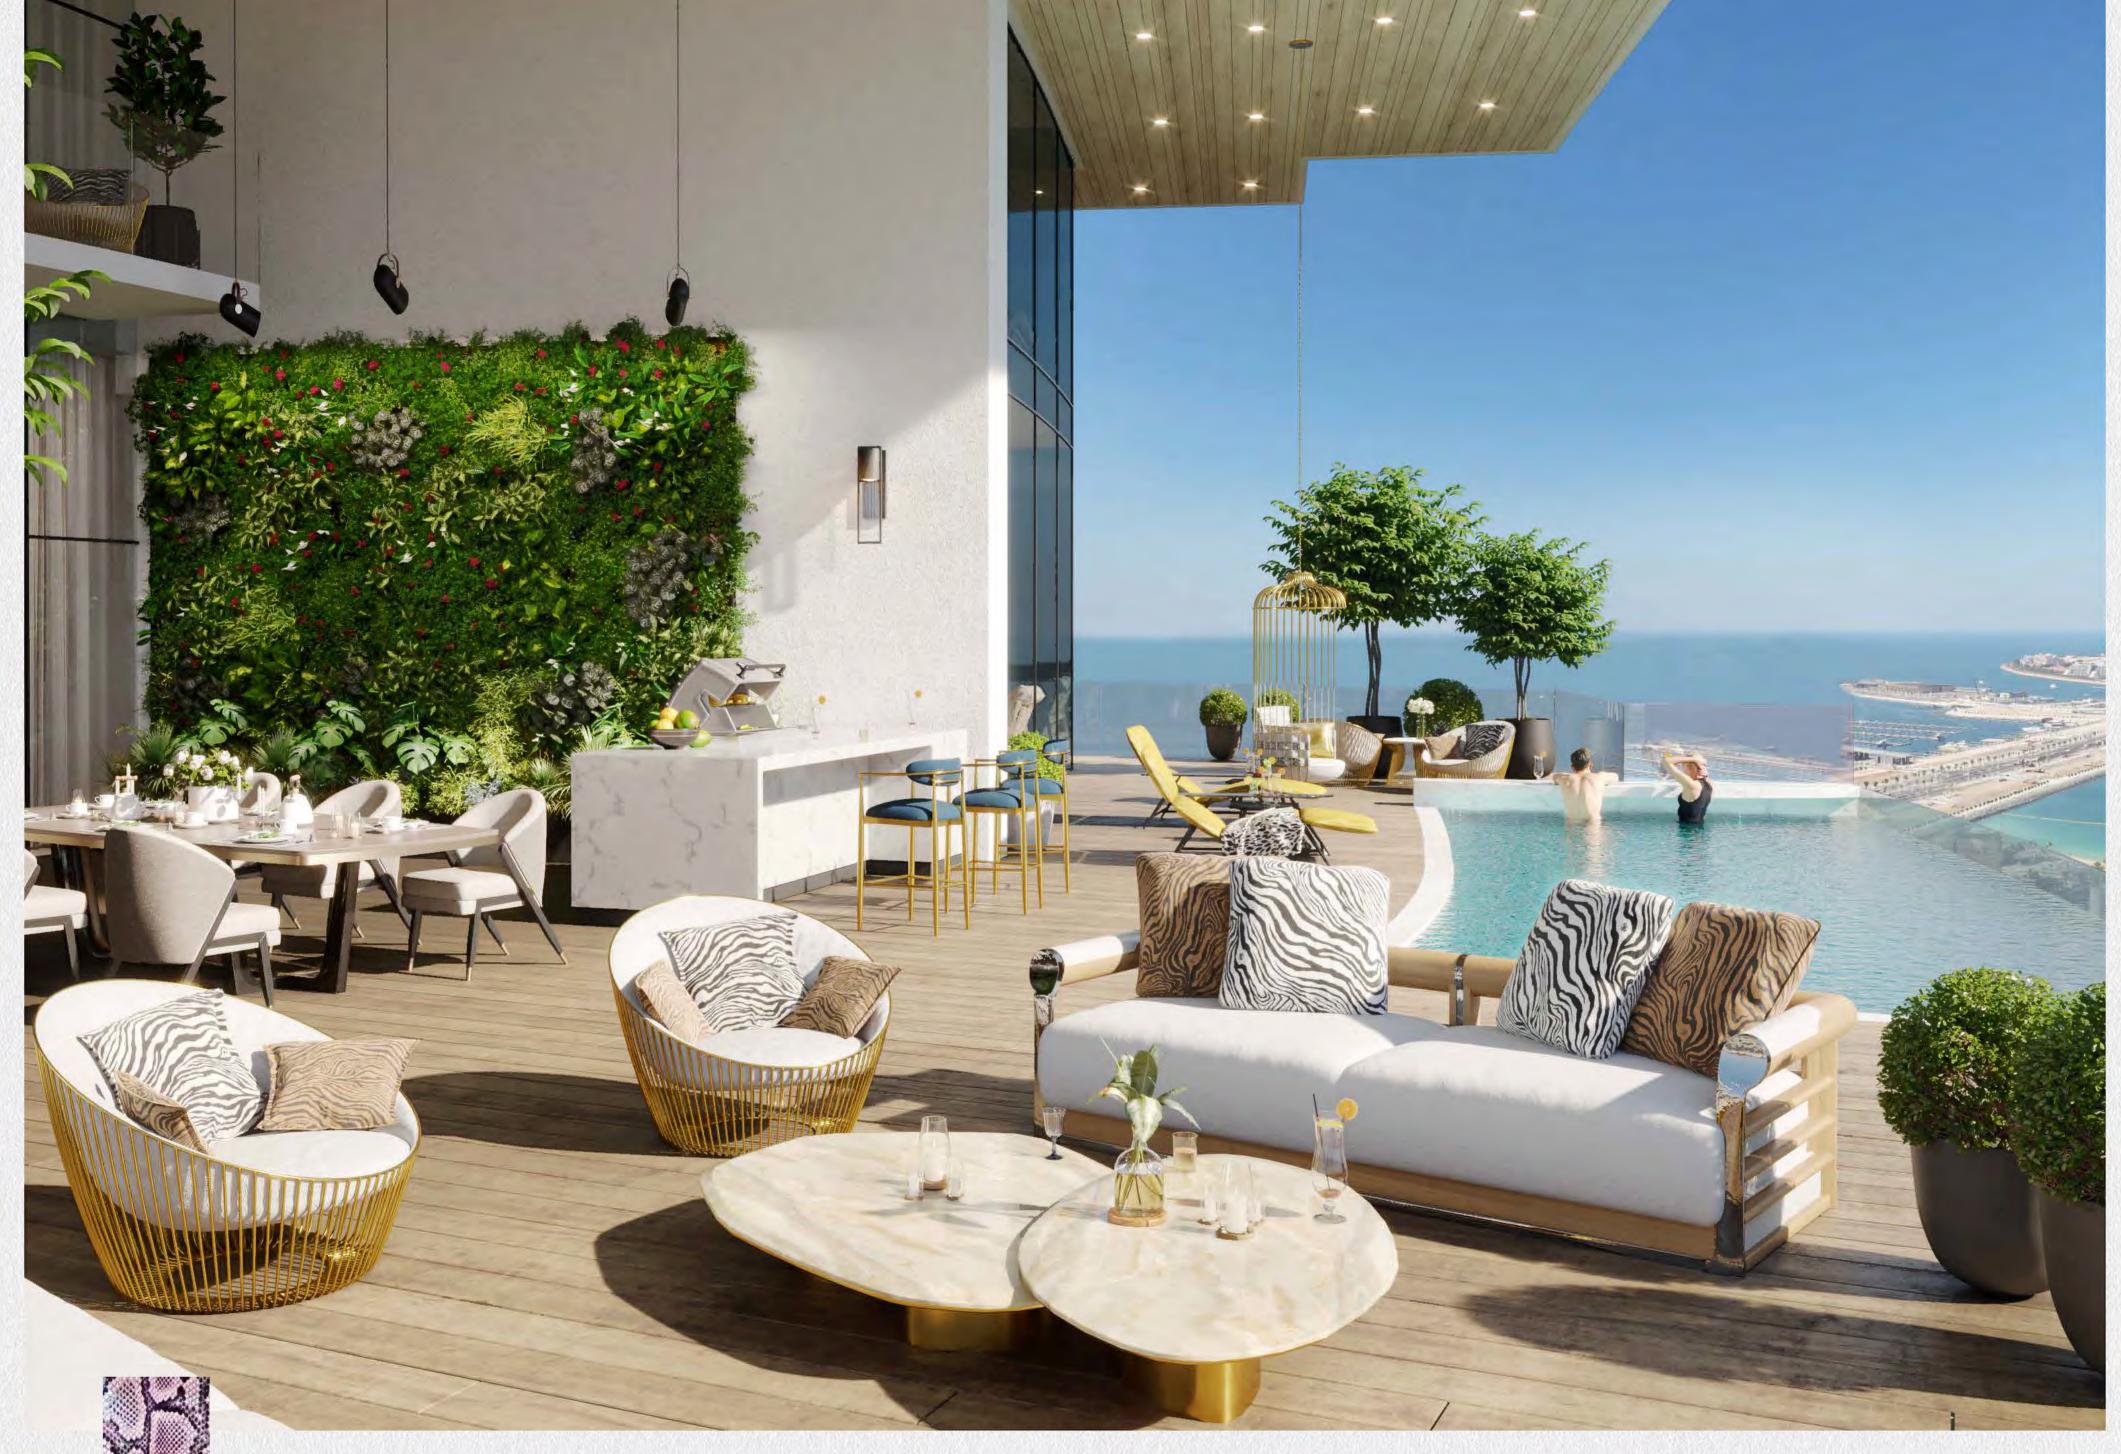

## PRIVATE BEACH

WHERE THE WAVES COME TO YOU

Make time to soak up the sun and take in the breeze, all without ever leaving home. Slip into your flip flops and amble across to the 900-square metre beach pool with pop-up F&B service, making it the perfect spot when the sun goes down.

WHERE
MOMENTS
BECOME
LANDMARKS

Splash pools have never been this inviting.
From poetic moments of quiet reverie to fun-filled evenings with the family, look forward to the gift of experiences aplenty, all from the comfort of home.