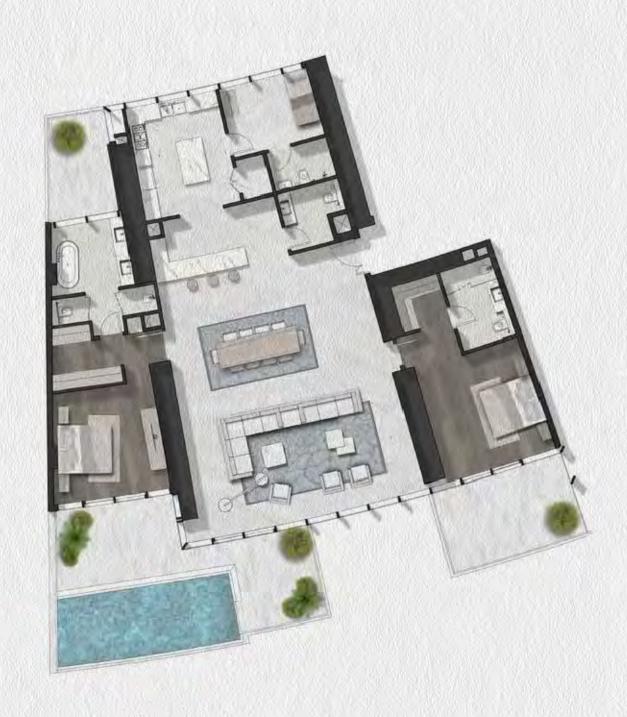

The front-facing apartments feature flexible kitchens fitted with artwork wall separations that transform your living room into a space to entertain your discerning guests. Also on show are lush bathrooms and bedrooms with free standing bathtubs and glass operable partitions.

WHERE
MOMENTS
BECOME
LANDMARKS

Splash pools have never been this inviting.
From poetic moments of quiet reverie to fun-filled evenings with the family, look forward to the gift of experiences aplenty, all from the comfort of home.