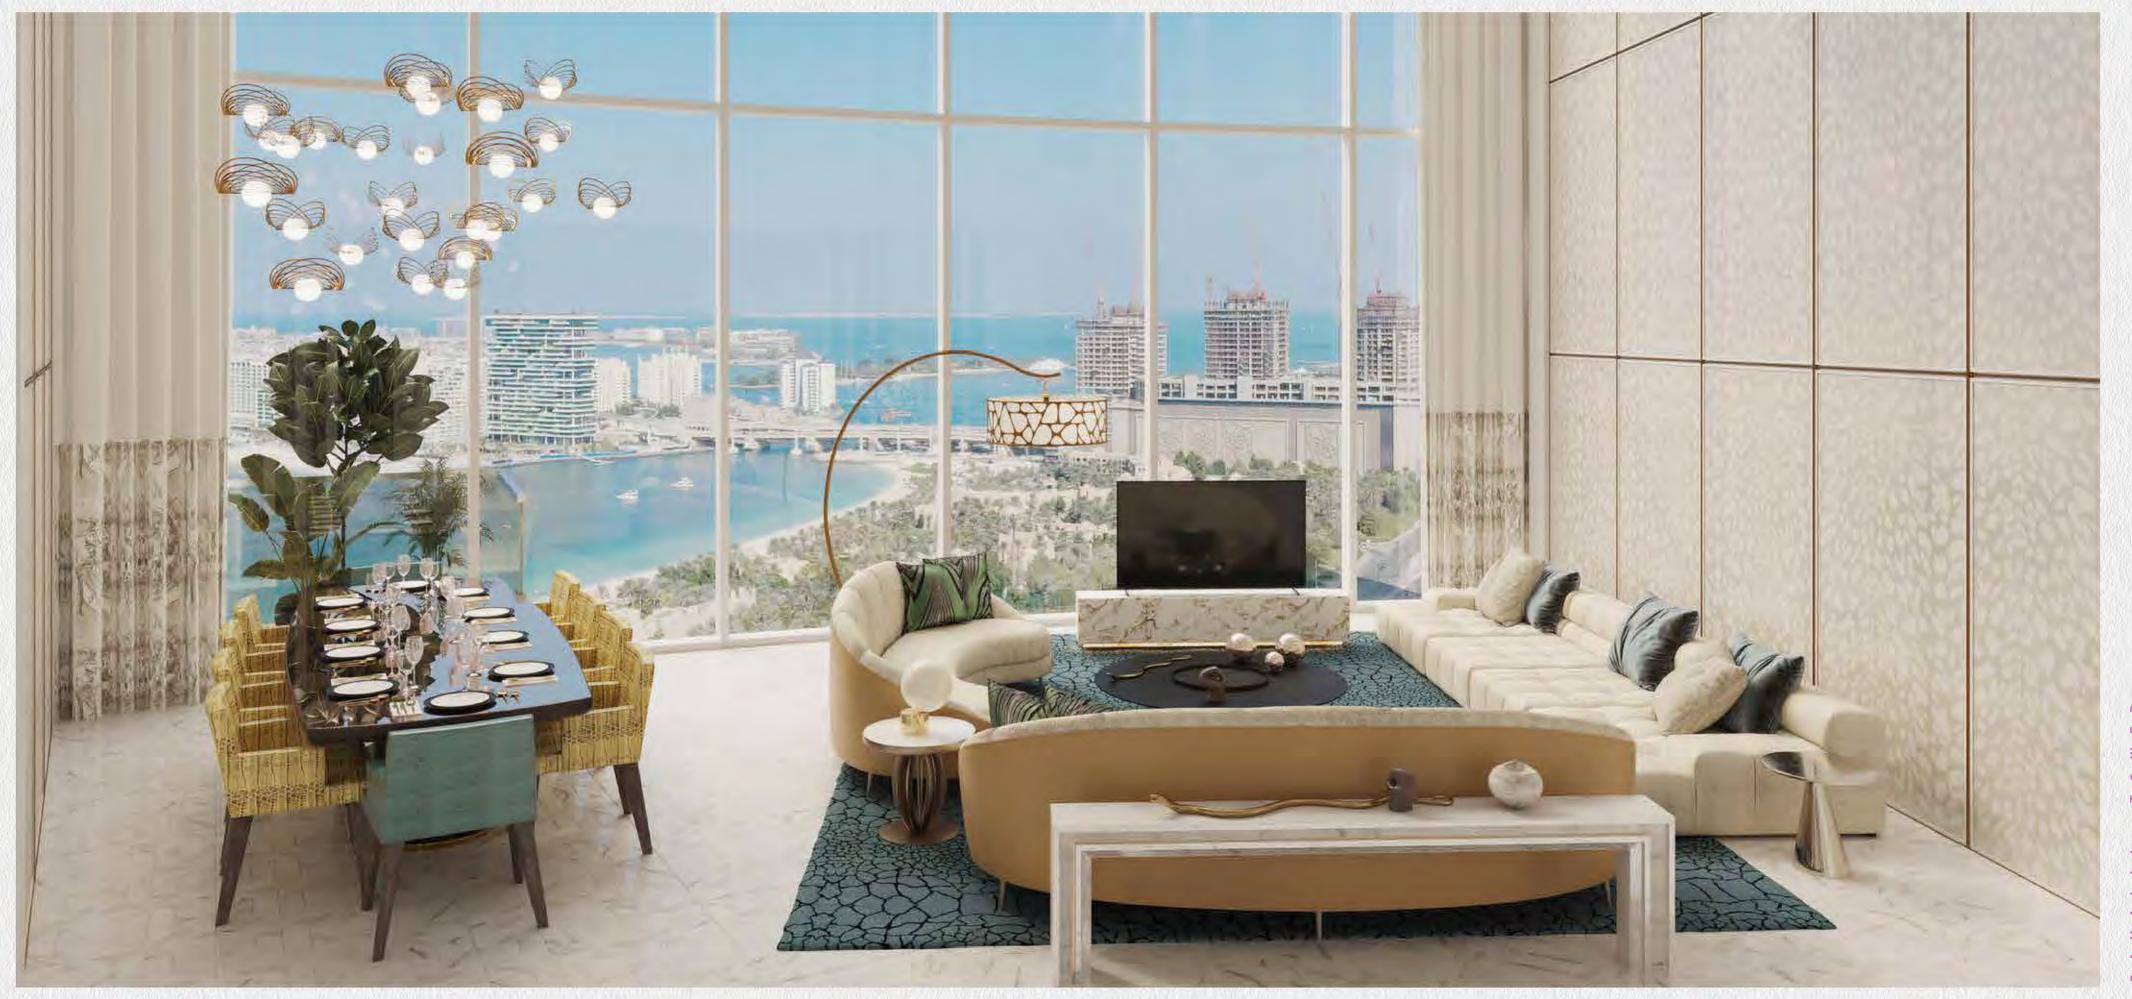

WHERE HIGH FLIERS TOUCHDOWN IN STYLE

Come home to impeccable style with Cavalli interiors, a tribute to exquisite finishes and bold designs that reflect an elevated way of life. From the lobby to the living spaces, every inch is a true testament of taste – with high ceilings and rich details.

The front-facing apartments feature flexible kitchens fitted with artwork wall separations that transform your living room into a space to entertain your discerning guests. Also on show are lush bathrooms and bedrooms with free standing bathtubs and glass operable partitions.