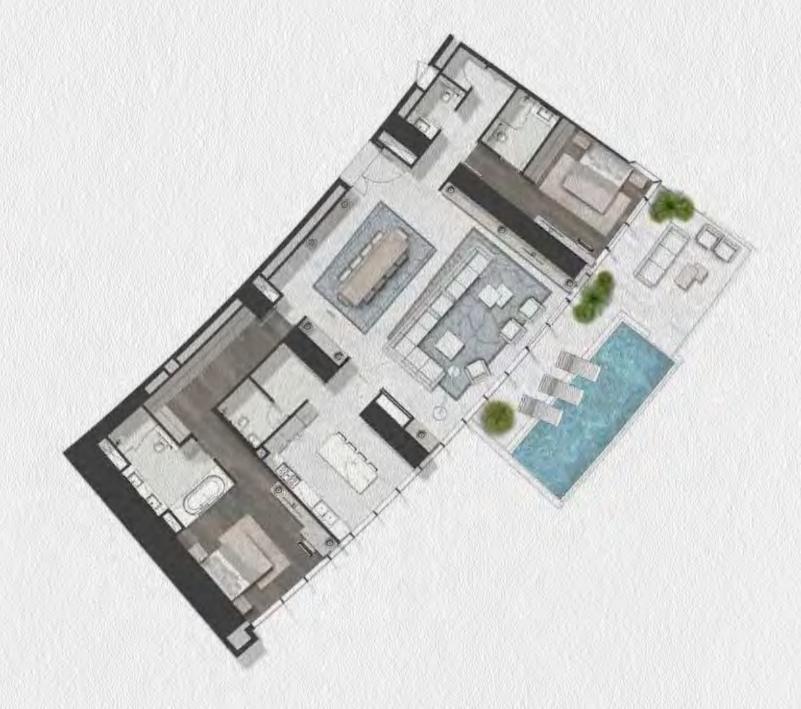

#### SUPER LUXURY

3 BED TYPE C DUPLEX UPPER LEVELS 50,52,54,56,58

LEVELS 49,51,53,55,57

LEVELS 50,52,54,56,58

4 BED LEVELS 40-47

5 BED DUPLEX LOWER LEVELS 49,51,53,55,57,59,61,63,65

5 BED DUPLEX UPPER LEVELS 50,52,54,56,58,60,62,64,66

LEVELS 49,51,53,55,57,59,61,63,65

LEVELS 50,52,54,56,58,60,62,64,66