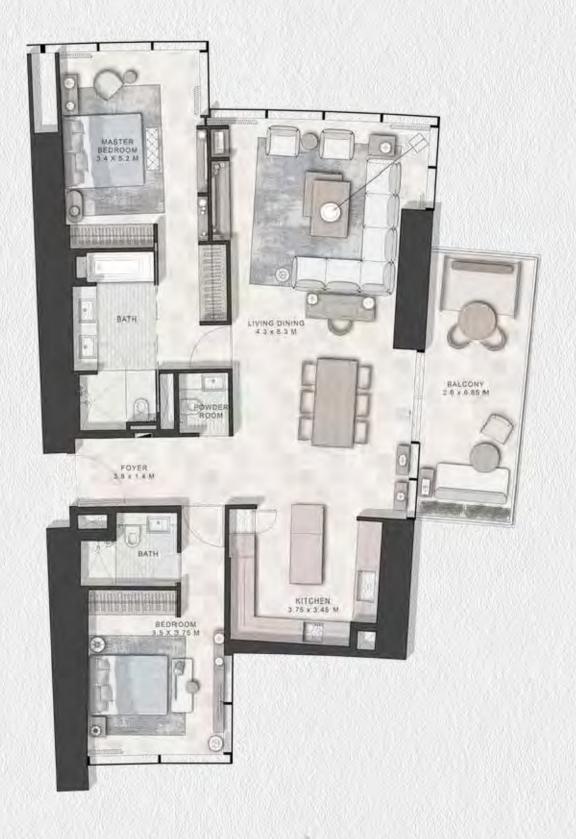

#### LUXURY

2 BED TYPE A1 LEVELS 9-22 / 31-37

LEVELS 04-22 / 24-37

LEVELS 9-22 / 31-37

2 BED TYPE A4 LEVELS 07-22 / 24-37

### LUXURY

2 BED TYPE B LEVELS 04-22

LEVELS 07-08 LEVELS 09-22 / 24-37

LEVELS 04-08

LEVELS 09-22

3 BED TYPE A LEVELS 24-37

LEVELS 24-37

1 BED TYPE B LEVELS 38-39

#### UPPER LUXURY

2 BED TYPE A1 LEVELS 38-39

**LEVELS 38-39** 

**LEVELS 38-39** 

2 BED TYPE A4 **LEVELS 38-39** 