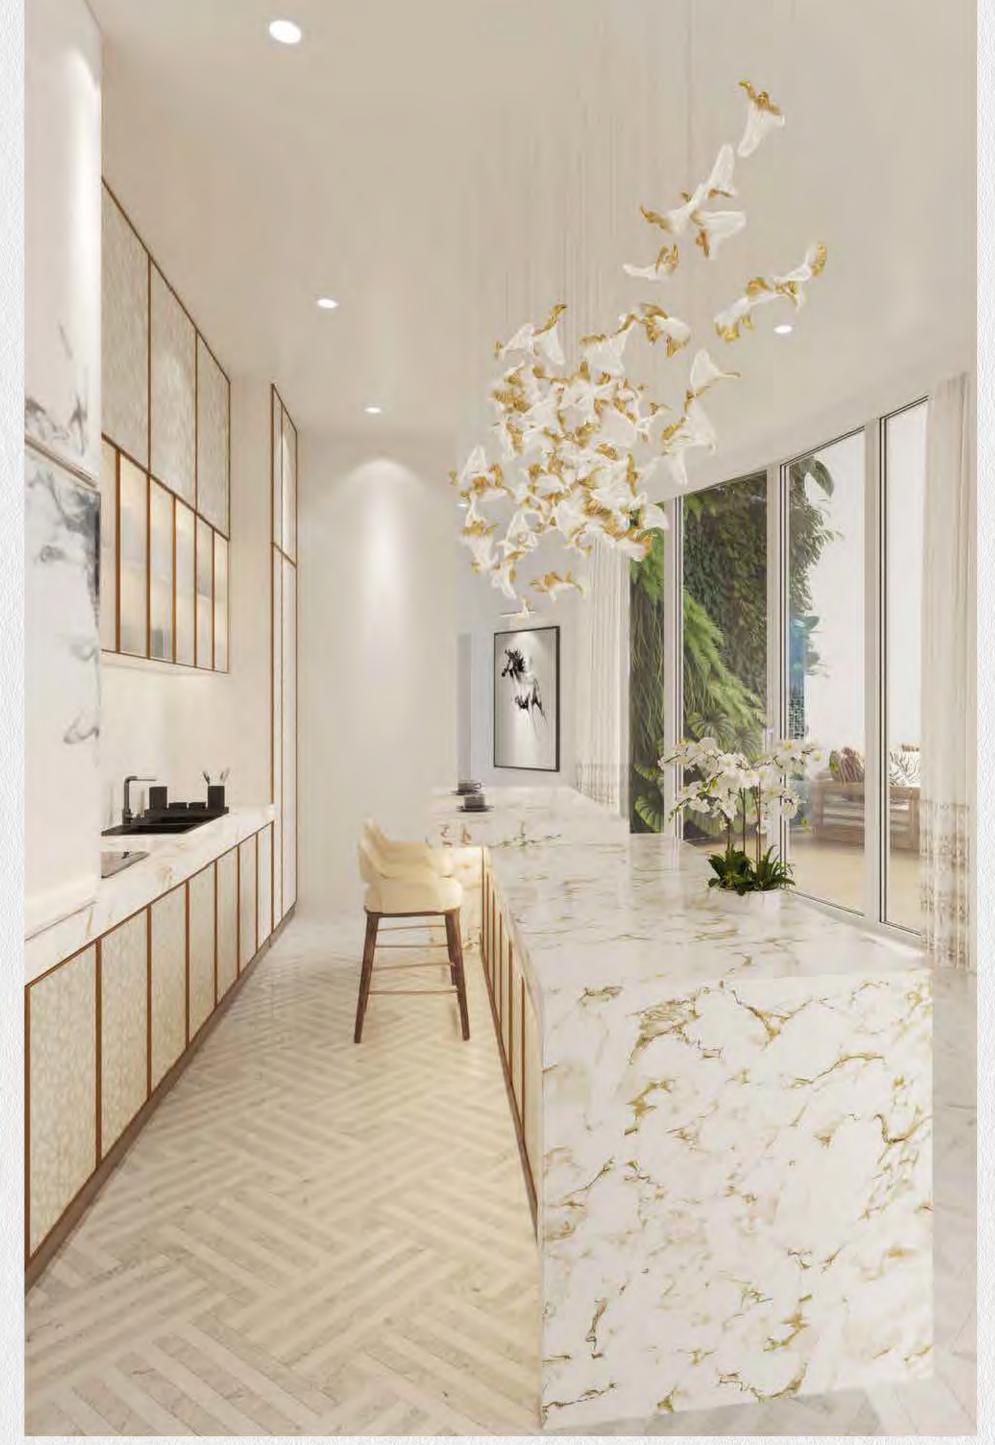

The front-facing apartments feature flexible kitchens fitted with artwork wall separations that transform your living room into a space to entertain your discerning guests. Also on show are lush bathrooms and bedrooms with free standing bathtubs and glass operable partitions.