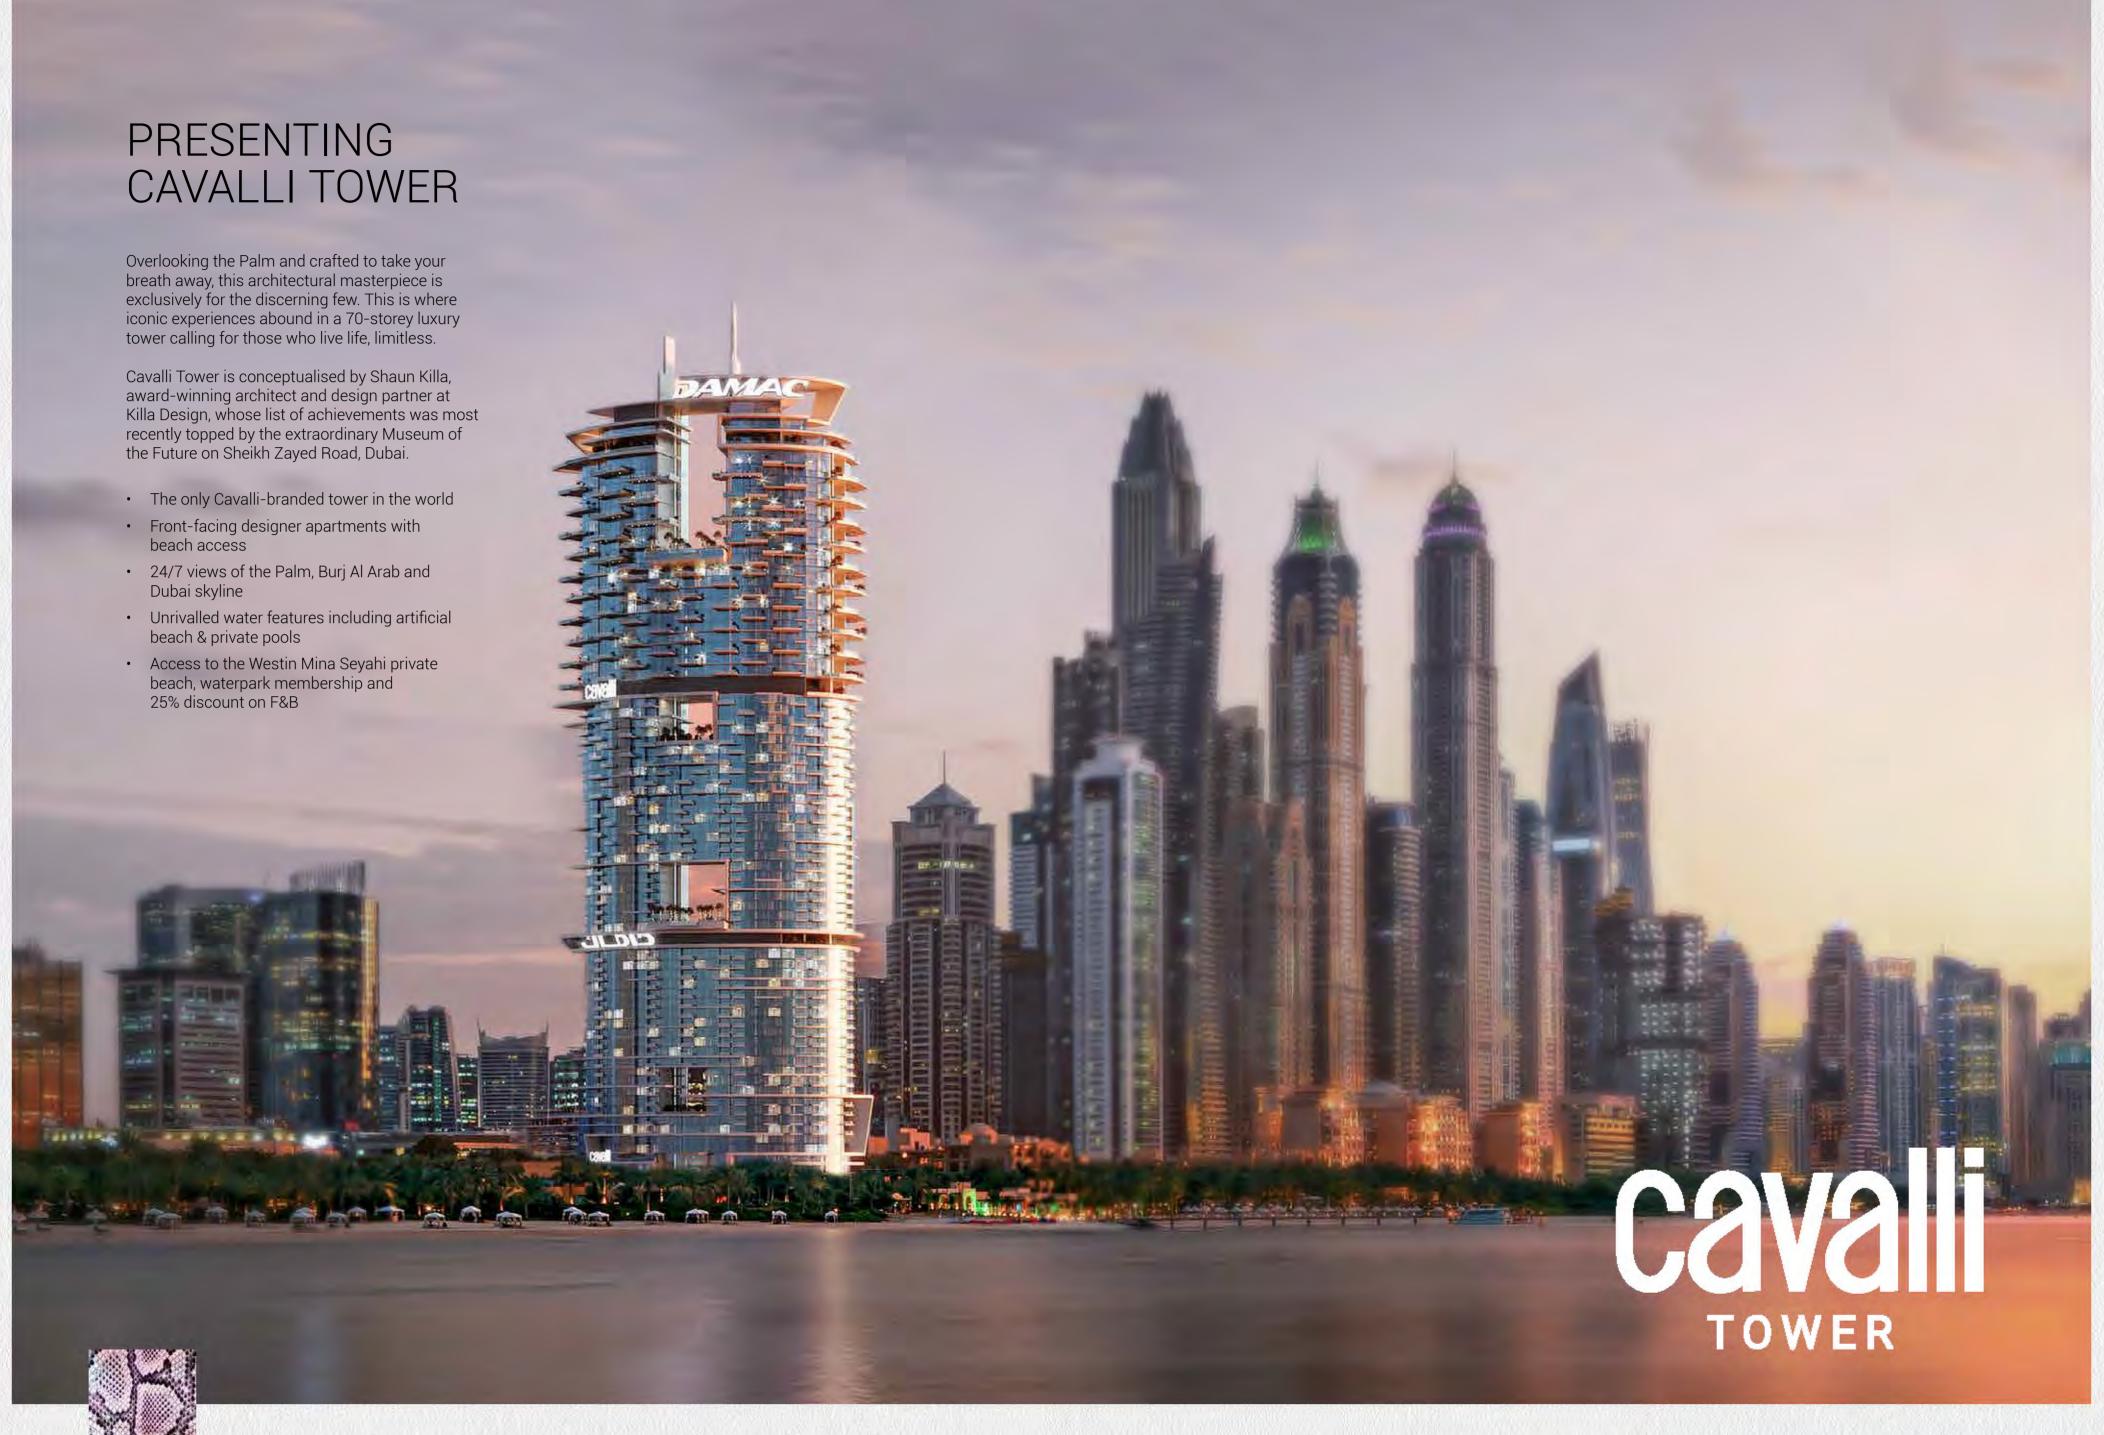

# CaValli Tower

SUPER

DAMAC

# WHERE GOING UP IS A NEW HIGH

Take in breathtaking views of the Palm Jumeirah from one of six exclusive panoramic jet elevators that glide through the creative Cavalli Tower cut-outs, giving you a rare vantage point of stunning sea views.