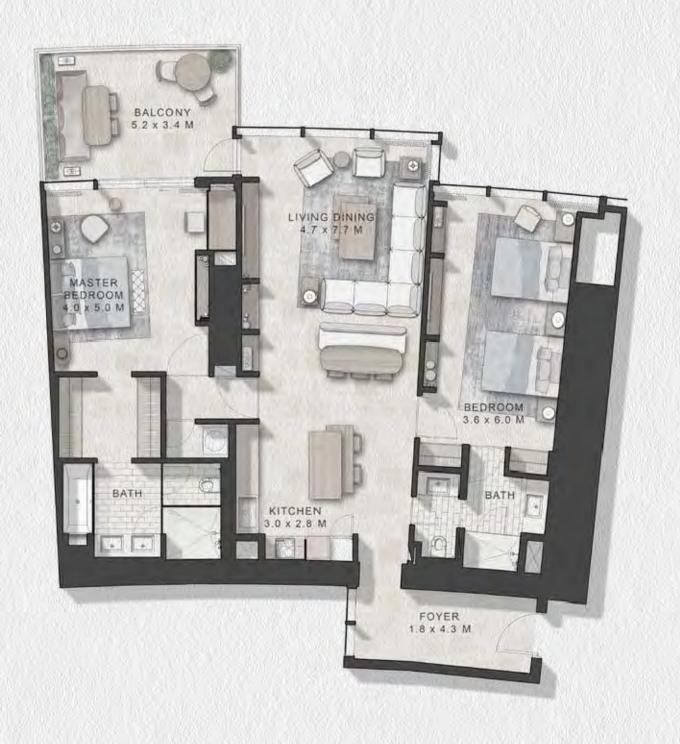

The front-facing apartments feature flexible kitchens fitted with artwork wall separations that transform your living room into a space to entertain your discerning guests. Also on show are lush bathrooms and bedrooms with free standing bathtubs and glass operable partitions.