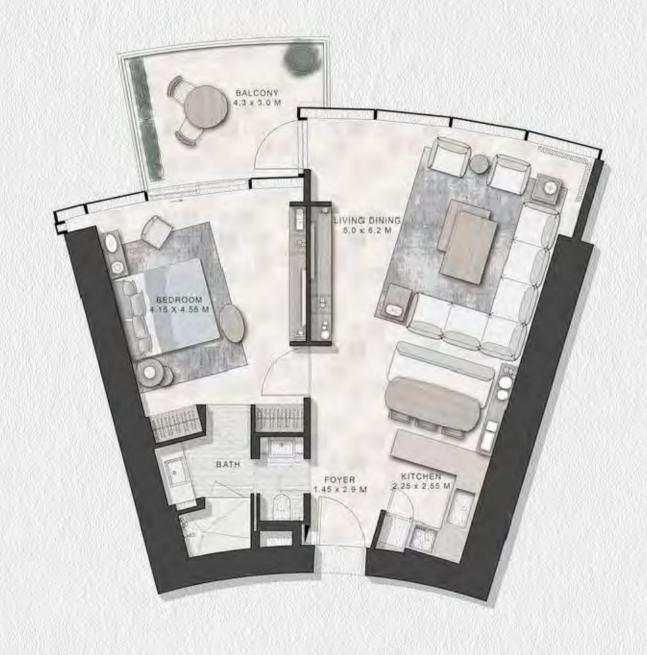

# CaValli Tower

DAMAC

FLOOR PLANS

1 BED TYPE A LEVELS 04-08

1 BED TYPE A2 LEVELS 04-08

LEVELS 04-06 LEVELS 07-08

LEVELS 04-06

LEVELS 07-08

1 BED TYPE B LEVELS 04-22 / 24-37

#### LUXURY

2 BED TYPE A1 LEVELS 9-22 / 31-37

LEVELS 04-22 / 24-37

LEVELS 9-22 / 31-37

2 BED TYPE A4 LEVELS 07-22 / 24-37

### LUXURY

2 BED TYPE B LEVELS 04-22

LEVELS 07-08 LEVELS 09-22 / 24-37

LEVELS 04-08

LEVELS 09-22

3 BED TYPE A LEVELS 24-37

LEVELS 24-37

1 BED TYPE B LEVELS 38-39