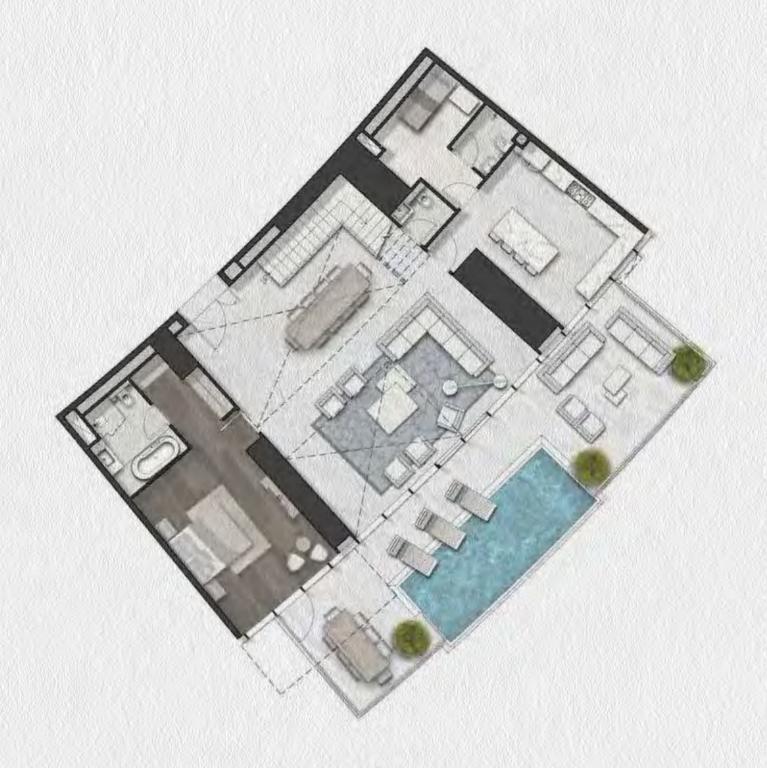

The front-facing apartments feature flexible kitchens fitted with artwork wall separations that transform your living room into a space to entertain your discerning guests. Also on show are lush bathrooms and bedrooms with free standing bathtubs and glass operable partitions.

WHERE
MOMENTS
BECOME
LANDMARKS

Splash pools have never been this inviting.
From poetic moments of quiet reverie to fun-filled evenings with the family, look forward to the gift of experiences aplenty, all from the comfort of home.