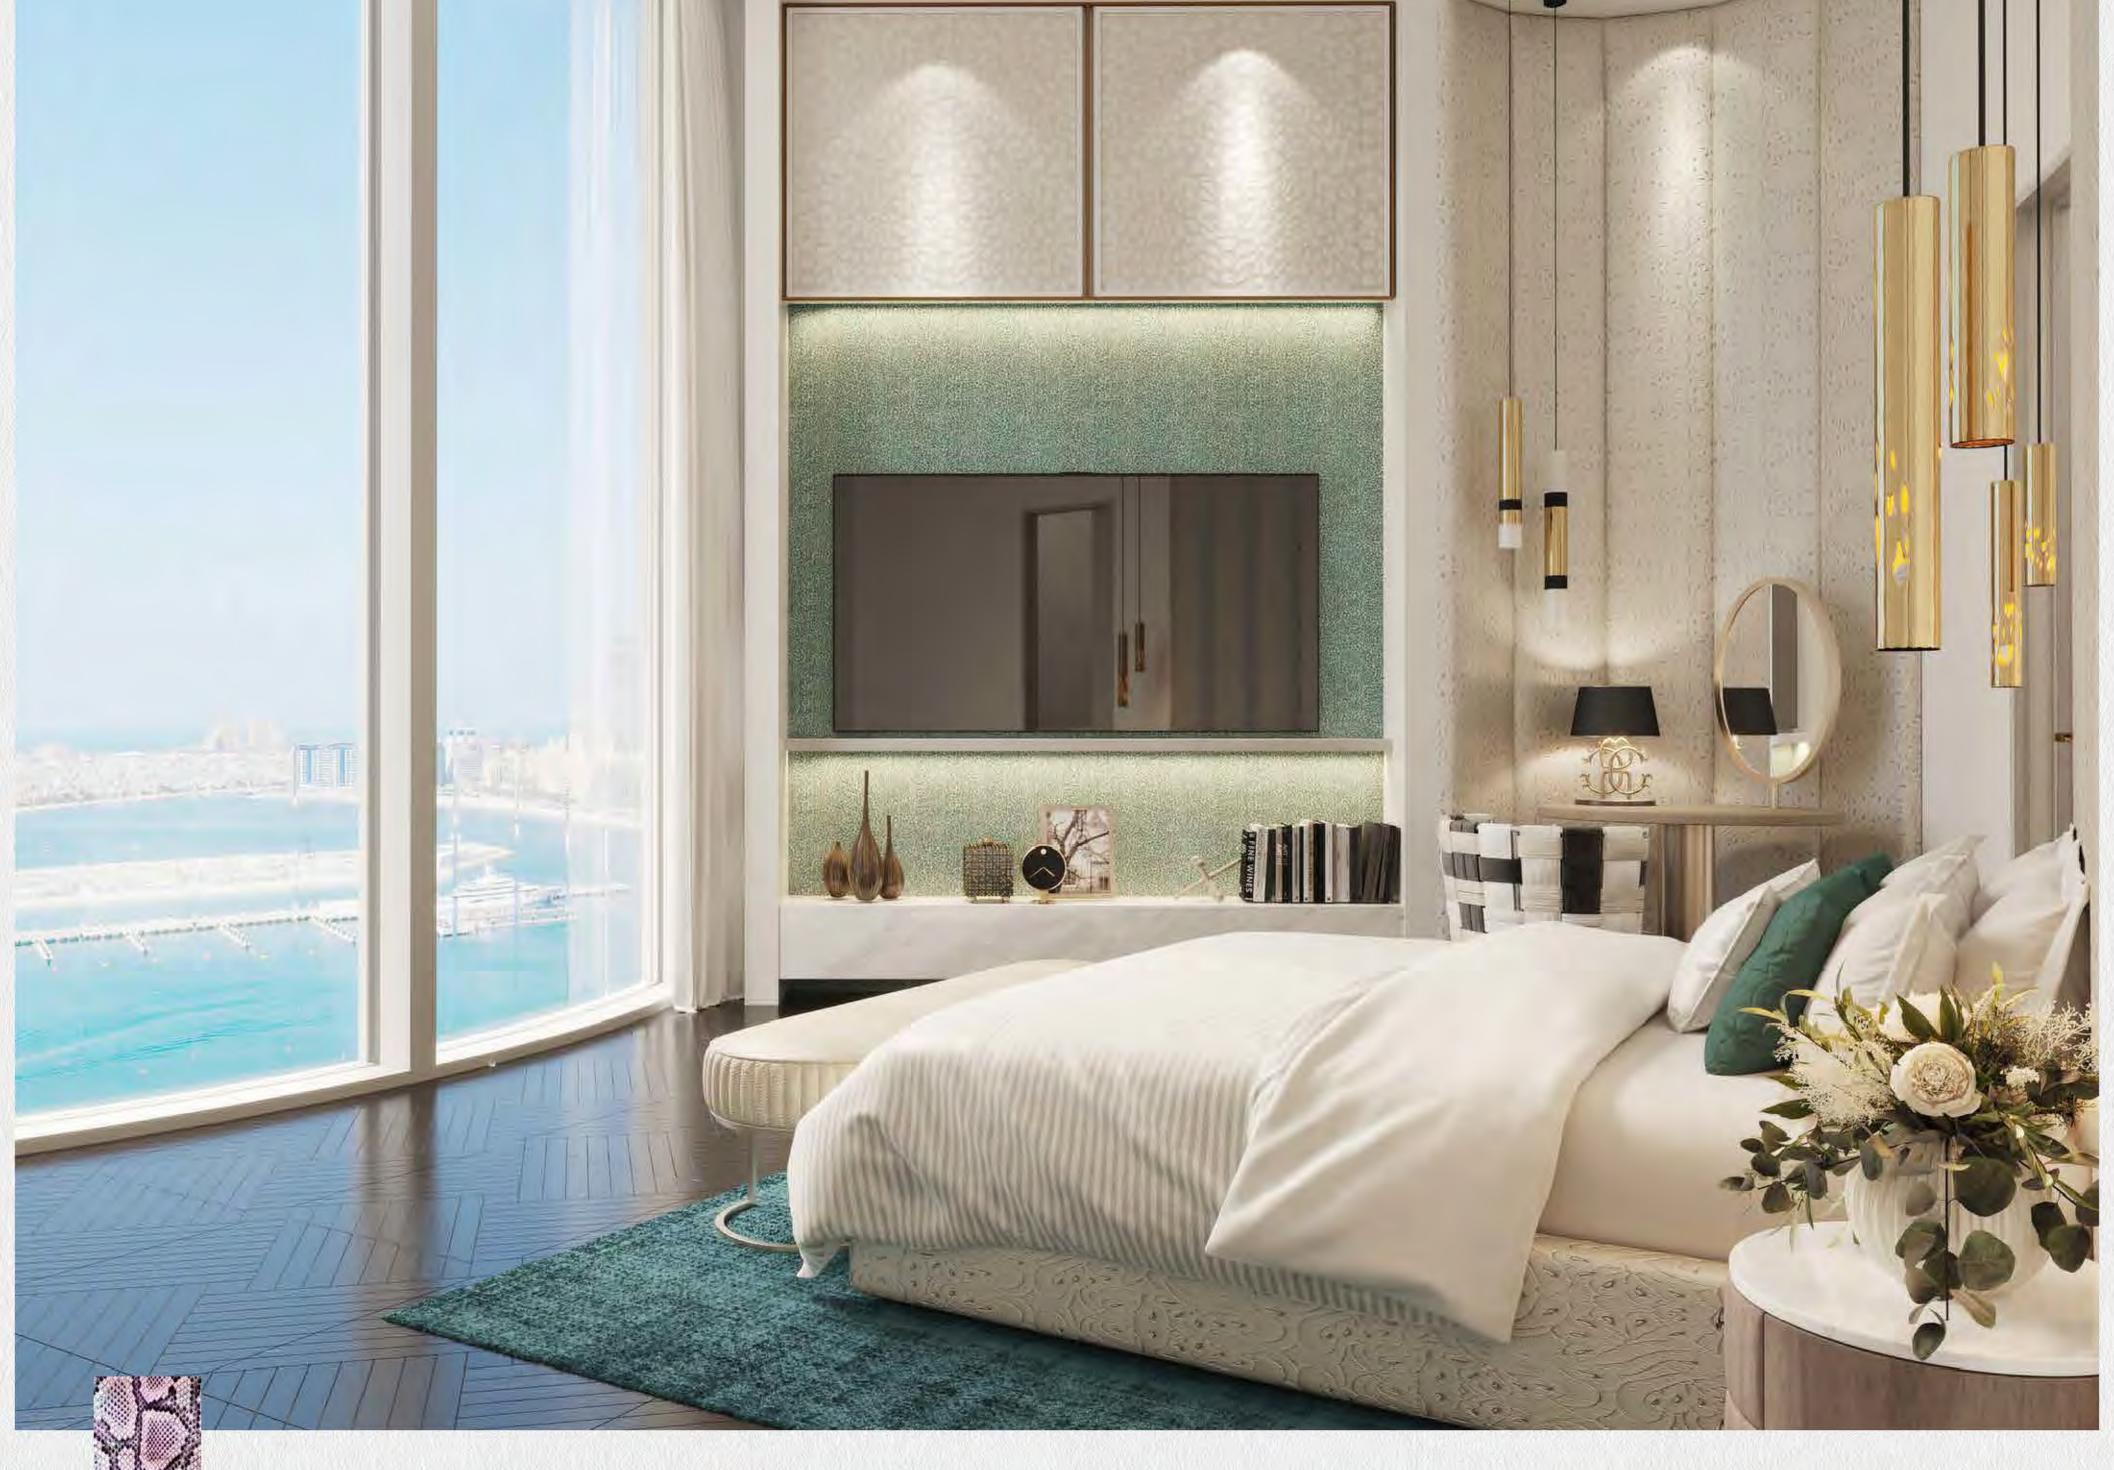

The front-facing apartments feature flexible kitchens fitted with artwork wall separations that transform your living room into a space to entertain your discerning guests. Also on show are lush bathrooms and bedrooms with free standing bathtubs and glass operable partitions.

Flooring

Timber Oak wooden floor or equivalent

WALL Feature wall paper

WALL
Panelling with feature
wallpaper and metal trim
highlights