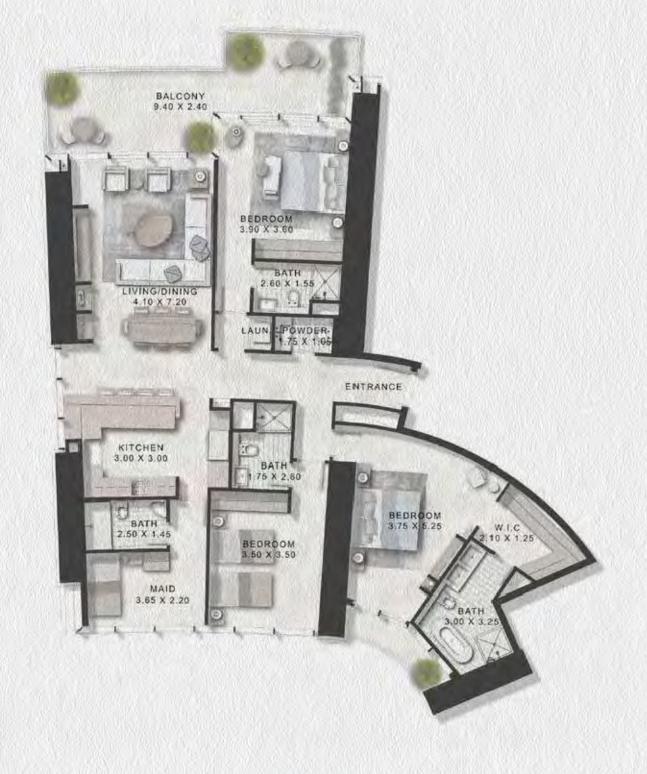

# CaValli Tower

DAMAC

FLOOR PLANS

1 BED TYPE A LEVELS 04-08

1 BED TYPE A2 LEVELS 04-08

LEVELS 04-06 LEVELS 07-08

LEVELS 04-06

LEVELS 07-08

1 BED TYPE B LEVELS 04-22 / 24-37

#### LUXURY

2 BED TYPE A1 LEVELS 9-22 / 31-37

LEVELS 04-22 / 24-37

LEVELS 9-22 / 31-37

2 BED TYPE A4 LEVELS 07-22 / 24-37

### LUXURY

2 BED TYPE B LEVELS 04-22

LEVELS 07-08 LEVELS 09-22 / 24-37

LEVELS 04-08

LEVELS 09-22

3 BED TYPE A LEVELS 24-37

LEVELS 24-37

1 BED TYPE B LEVELS 38-39