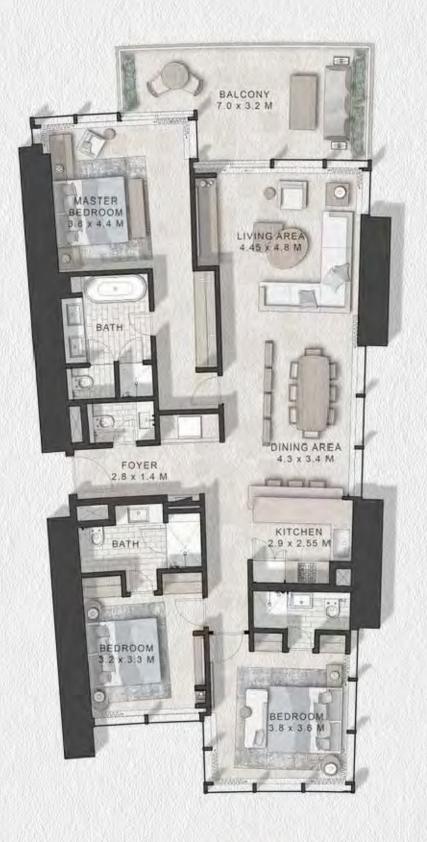

The front-facing apartments feature flexible kitchens fitted with artwork wall separations that transform your living room into a space to entertain your discerning guests. Also on show are lush bathrooms and bedrooms with free standing bathtubs and glass operable partitions.