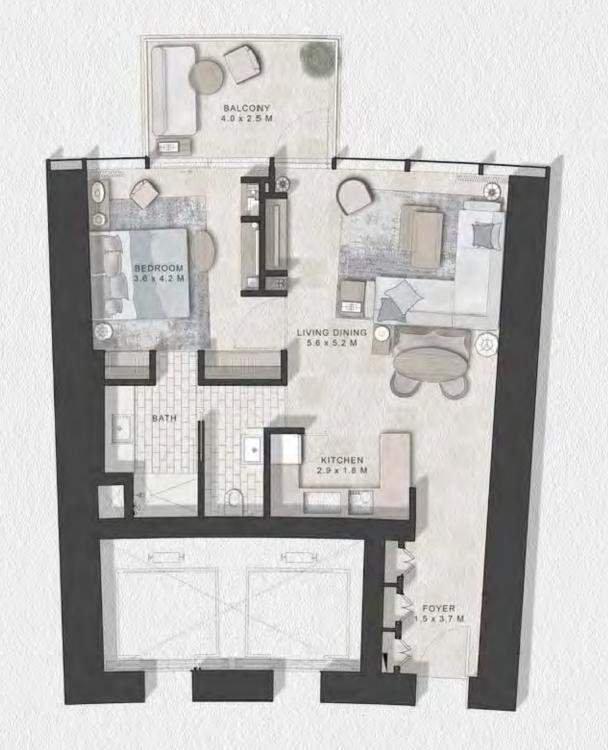

# CaValli Tower

DAMAC

FLOOR PLANS

1 BED TYPE A LEVELS 04-08

1 BED TYPE A2 LEVELS 04-08

LEVELS 04-06 LEVELS 07-08

LEVELS 04-06

LEVELS 07-08

1 BED TYPE B LEVELS 04-22 / 24-37