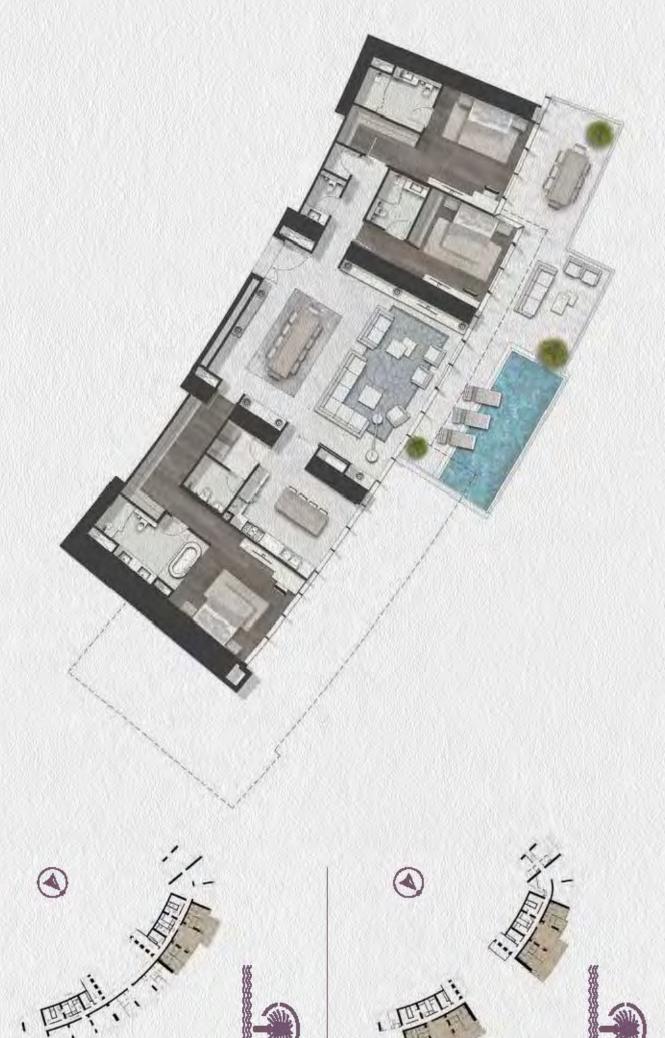

#### UPPER LUXURY

2 BED TYPE B LEVELS 38-39

**LEVELS 38-39** 

**LEVELS 38-39** 

3 BED TYPE A LEVELS 38-39

LEVELS 38-39

2 BED TYPE A1 LEVEL 67

#### SUPER LUXURY

2 BED TYPE A2 LEVELS 40,41

LEVEL 67

LEVELS 40-41

2 BED TYPE A3 LEVELS 42-47 & 67