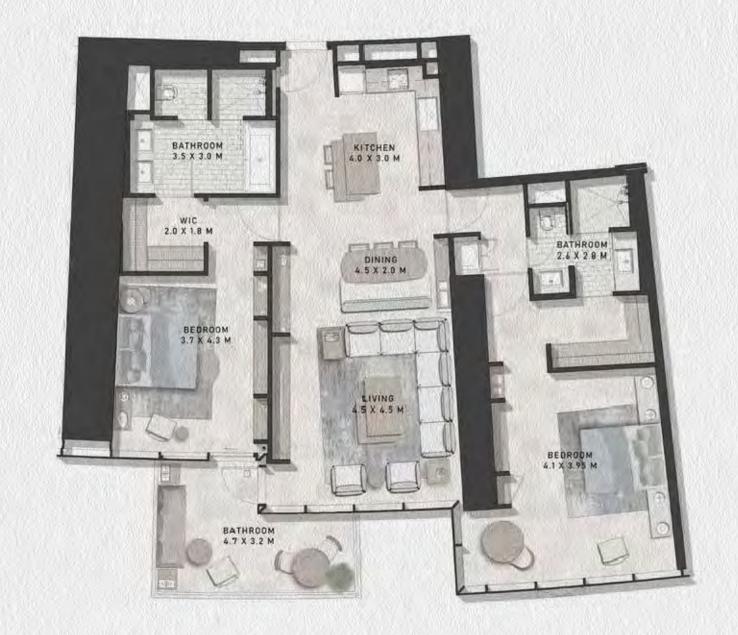

# CaValli Tower

DAMAC

FLOOR PLANS

1 BED TYPE A LEVELS 04-08

1 BED TYPE A2 LEVELS 04-08

LEVELS 04-06 LEVELS 07-08

LEVELS 04-06

LEVELS 07-08

1 BED TYPE B LEVELS 04-22 / 24-37

#### LUXURY

2 BED TYPE A1 LEVELS 9-22 / 31-37

LEVELS 04-22 / 24-37

LEVELS 9-22 / 31-37

2 BED TYPE A4 LEVELS 07-22 / 24-37

### LUXURY

2 BED TYPE B LEVELS 04-22

LEVELS 07-08 LEVELS 09-22 / 24-37

LEVELS 04-08

LEVELS 09-22

3 BED TYPE A LEVELS 24-37

LEVELS 24-37

1 BED TYPE B LEVELS 38-39