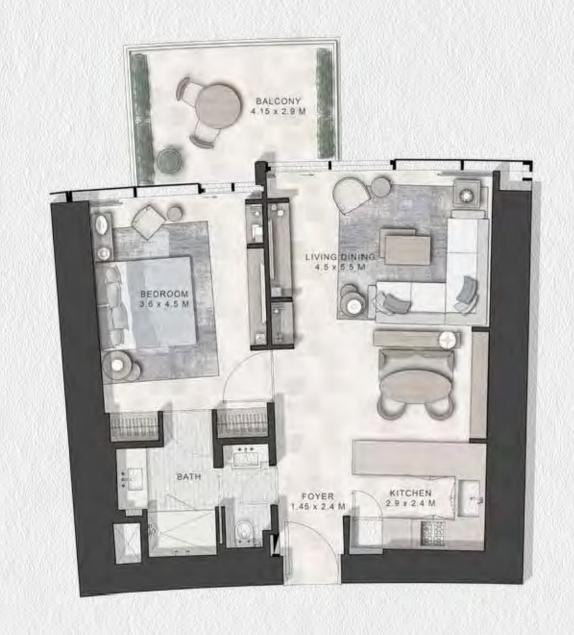

# CaValli Tower

DAMAC

FLOOR PLANS

1 BED TYPE A LEVELS 04-08

1 BED TYPE A2 LEVELS 04-08

LEVELS 04-06 LEVELS 07-08

LEVELS 04-06

LEVELS 07-08

1 BED TYPE B LEVELS 04-22 / 24-37