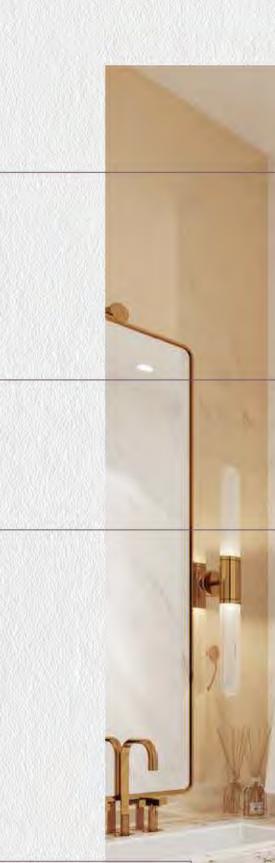

The front-facing apartments feature flexible kitchens fitted with artwork wall separations that transform your living room into a space to entertain your discerning guests. Also on show are lush bathrooms and bedrooms with free standing bathtubs and glass operable partitions.

# BATHROOMS FINISHING MATERIAL

Bathroom partition Fluted glass panel with copper bronze finish highlights

Fittings
Brand Newform or
equivalent, copper
bronze finish

**Vanity**Porcelain Machi Vecchia
look or equivalent