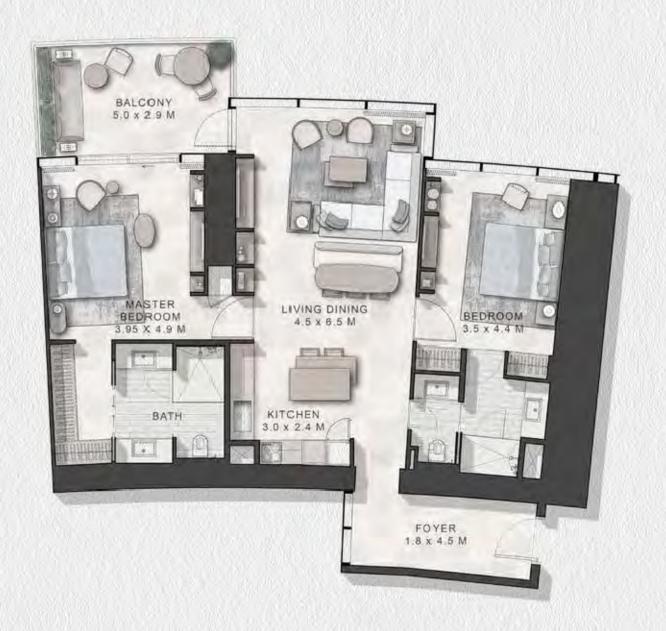

#### LUXURY

2 BED TYPE A1 LEVELS 9-22 / 31-37

LEVELS 04-22 / 24-37

LEVELS 9-22 / 31-37

2 BED TYPE A4 LEVELS 07-22 / 24-37