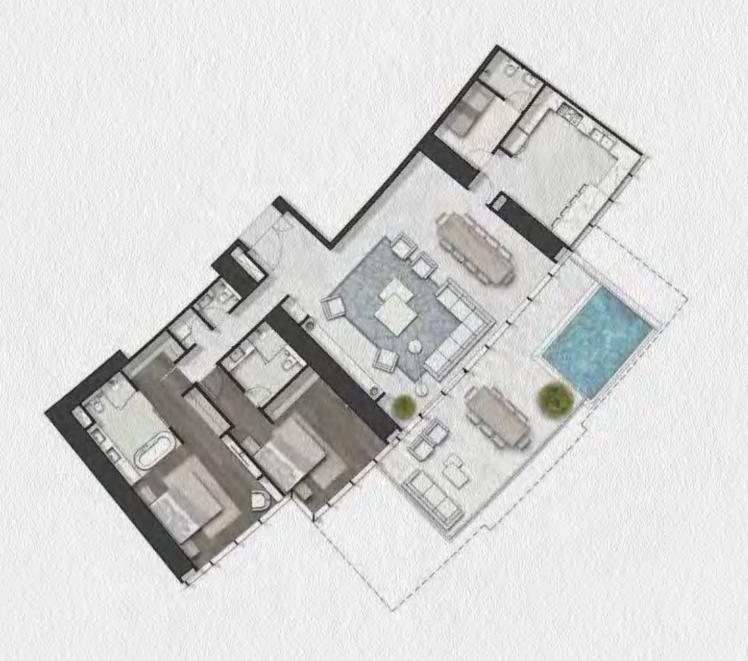

#### SUPER LUXURY

3 BED TYPE C DUPLEX UPPER LEVELS 50,52,54,56,58

LEVELS 49,51,53,55,57

LEVELS 50,52,54,56,58

4 BED LEVELS 40-47

5 BED DUPLEX LOWER LEVELS 49,51,53,55,57,59,61,63,65

5 BED DUPLEX UPPER LEVELS 50,52,54,56,58,60,62,64,66

LEVELS 49,51,53,55,57,59,61,63,65

LEVELS 50,52,54,56,58,60,62,64,66