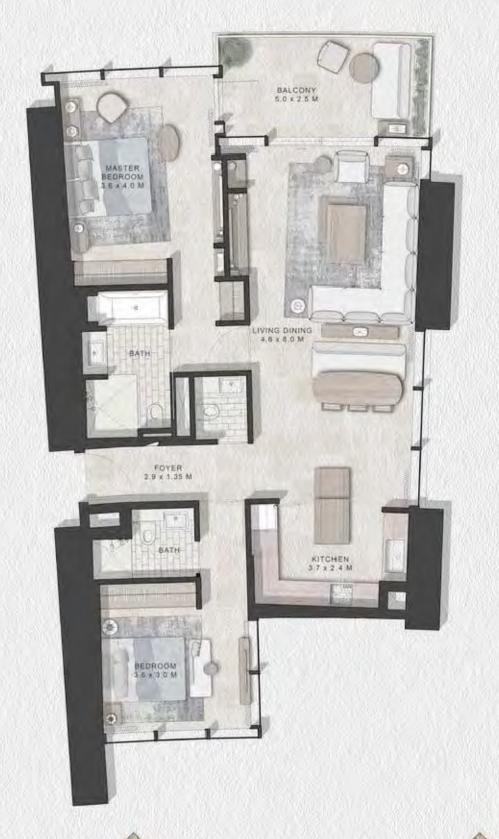

# CaValli Tower

DAMAC

FLOOR PLANS

1 BED TYPE A LEVELS 04-08

1 BED TYPE A2 LEVELS 04-08

LEVELS 04-06 LEVELS 07-08

LEVELS 04-06

LEVELS 07-08

1 BED TYPE B LEVELS 04-22 / 24-37

#### LUXURY

2 BED TYPE A1 LEVELS 9-22 / 31-37

LEVELS 04-22 / 24-37

LEVELS 9-22 / 31-37

2 BED TYPE A4 LEVELS 07-22 / 24-37