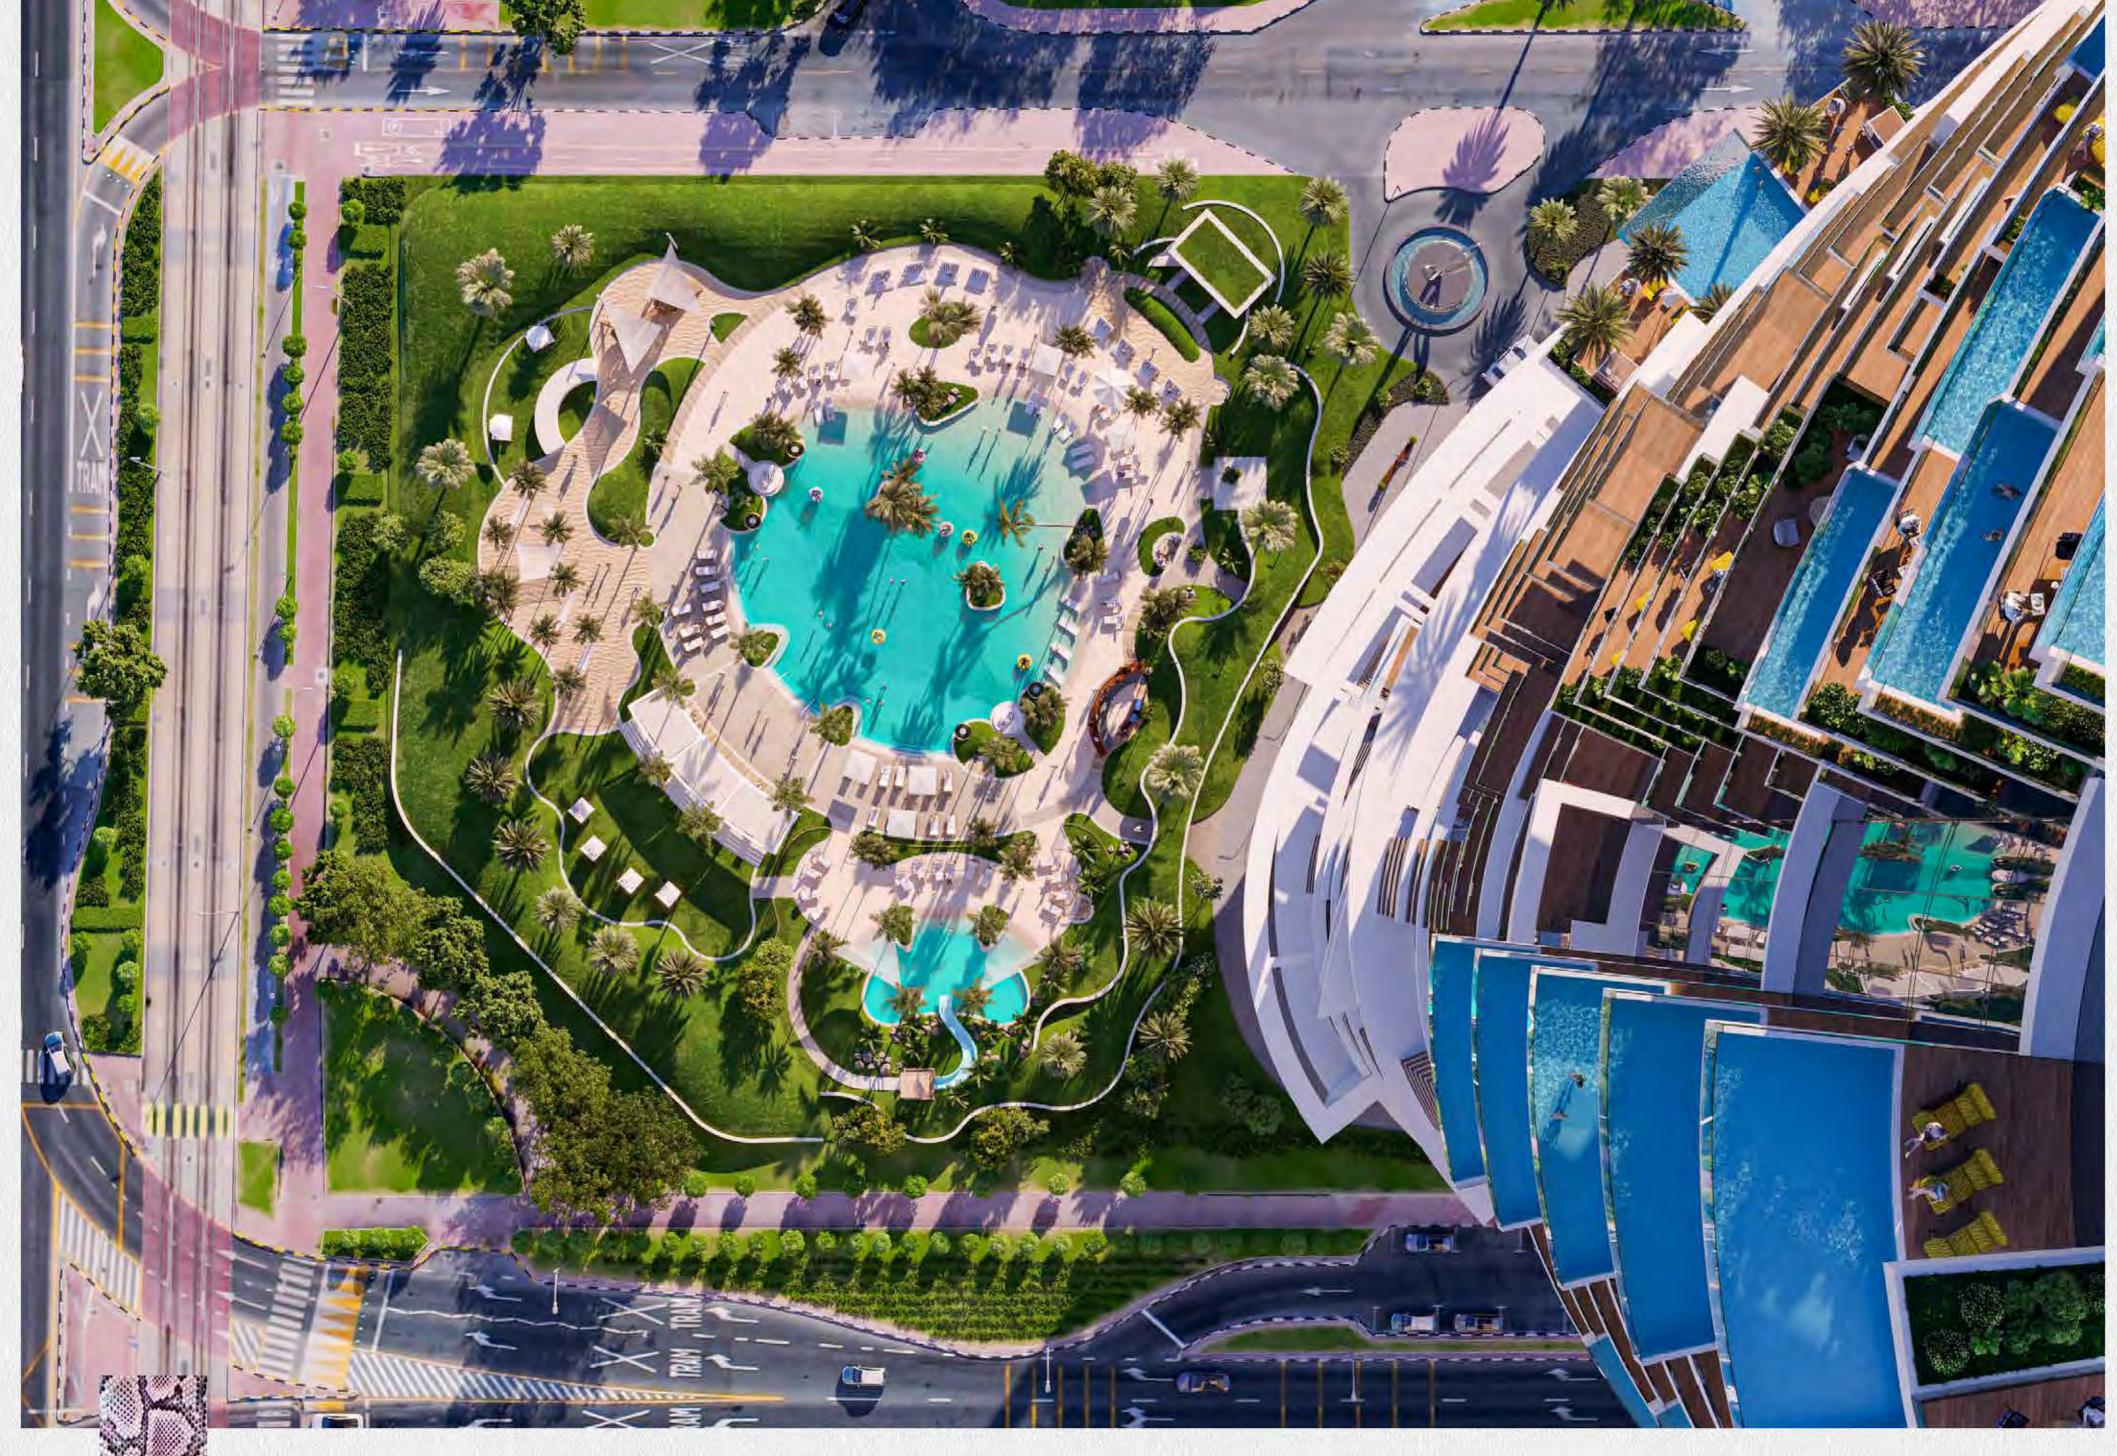

## PRIVATE BEACH

WHERE THE WAVES COME TO YOU

Make time to soak up the sun and take in the breeze, all without ever leaving home. Slip into your flip flops and amble across to the 900-square metre beach pool with pop-up F&B service, making it the perfect spot when the sun goes down.

WHERE
MOMENTS
BECOME
LANDMARKS

Splash pools have never been this inviting.
From poetic moments of quiet reverie to fun-filled evenings with the family, look forward to the gift of experiences aplenty, all from the comfort of home.